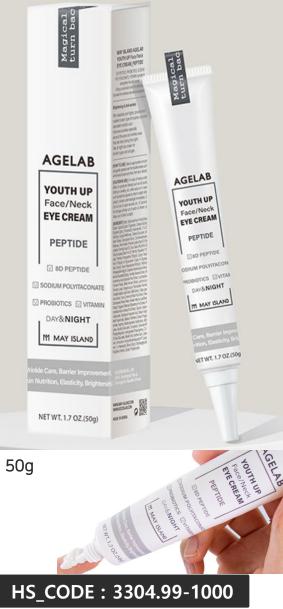

## AGELAB YOUTH UP Face/Neck EYE CREAM PEPTIDE

2079 / Out Box Q'ty: 50ea / Gross Weight: kg / CBM: 0.012)

## Eye cream that can be applied to the entire face

Not only around the eyes, but also around the neck, nasolabial line, forehead, etc. Eye cream that can be applied to the entire face

## Contains 8 plus peptide component

8 plus of premium peptides are included to enhance the elasticity of sagging skin without strength.

## Probiotics and corn-derived patented ingredients

4 kinds of probiotic ingredients take care of the skin barrier, and patented ingredients derived from Non-GMO corn help to improve elasticity.

## Contains dual functional ingredients

Functional eye cream containing 'Niacinamide' and 'Adenosine' to help brightening and wrinkle improvement.

## EWG Green Grade

All ingredients are EWG green grade prescription, so can use it with confidence.

## DAY & NIGHT

It can be used both during the day and at night, but it has a highly concentrated nourishing cream formula, so it is good to use after washing your face or before bedtime.