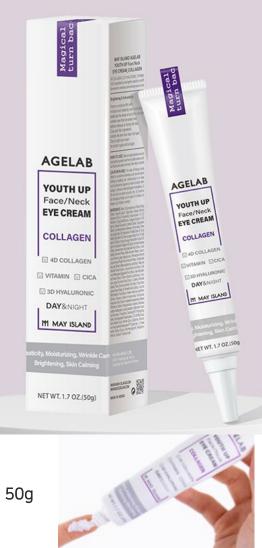

## AGELAB YOUTH UP Face/Neck EYE CREAM COLLAGEN

HS\_CODE : 3304.99-1000

02062 / Out Box Q'ty: 50ea / Gross Weight: kg / CBM: 0.012)

## 1. Eye cream that can be applied to the entire face

Not only around the eyes, but also around the neck, nasolabial line, forehead, etc. Eye cream that can be applied to the entire face

## 2. Contains 4D collagen ingredient

4D collagen ingredients including American Vegan certified raw materials and low molecular weight collagen helps to maintain moist and elastic skin.

## 3. French raw materials effective in strengthening elasticity

Acmella Oleracea Extract, a French patented ingredient, and Anemarrhena Asphodeloides Root Extract, developed by "Sederma", France's top cosmetic raw material company, solve skin elasticity concerns.

## 4. Contains dual functional ingredients

Functional eye cream containing 'Niacinamide' and 'Adenosine' to help brightening and wrinkle improvement.

## 5. EWG Green Grade

All ingredients are EWG green grade prescription, so can use it with confidence.

## 6. DAY & NIGHT

It can be used both during the day and at night, but it has a moist and soft cream formula, so it is good to use after washing your face or before makeup.