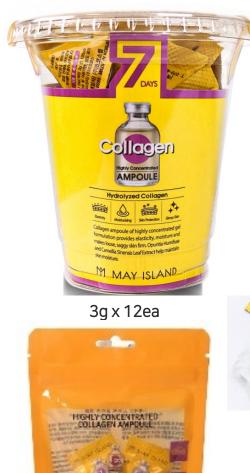

MAYISLAND 7 Days Highly Concentrated Collagen Ampoule

(Barcode: 8809515400853 / Out Box Q'ty: 50ea / Gross Weight: 3.9kg / CBM: 0.042)

### 1. Hydrolyzed Collagen

Collagen is an important protein that makes up most of the dermal layer of the skin, and it makes the skin elastic and firm, and maintains moisture to make the skin moist and shiny.

### 2. Opuntia Humifusa Extract

Opuntia Humifusa, which has strong vitality to survive even in harsh weather, helps to moisturize and soothe the skin.

### Green tea Extract

It helps to soothe sensitive skin that has been stimulated by external environments such as UV rays, and restores vitality to tired skin.

### 4. Design & Usability

The first disposable triangular pouch packaging technique is applied to prevent product deformation and facilitate storage, enabling convenient use.

HS CODE: 3304.99-1000

KOCOSLAB Co., Ltd. | http://www.mav-island.com | www.kocoslab.com