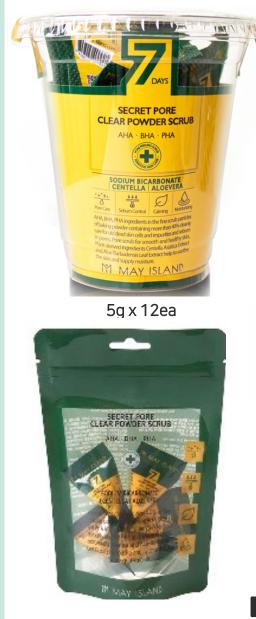

## MAYISLAND 7 Days Secret Pore Clear Powder Scrub

(Barcode: 8809515400785 / Out Box Q'ty: 50ea / Gross Weight: 5.1kg / CBM: 0.042)

#### 1. 40% or more Baking Powder

Containing more than 40% of micro-baking powder particles, it cleanly cares not only the surface of the skin, but also the excess sebum, wastes and old dead skin cells that are deeply embedded in the pores.

### 2. AHA, BHA, PHA

Contains AHA, BHA, PHA ingredients for the optimal results for a clean face. Alpha Hydroxy Acid (AHA) removes dead skin cells and wastes on the skin surface. Beta Hydroxy Acid (BHA) prevents moisture loss and dissolve dead skin cells. Poly Hydroxy Acid (PHA) removes wastes and sebum inside skin pores.

#### 3. Centella Asiatica

Contains 200,000ppm of Centella Asiatica extract to greatly reduce irritation, skin recovery, skin calming, acne care and prevent scars.

### 4. Aloe Vera Leaf Extract

Contains Aloe Vera extract which helps to creates a moisture skin to present bright and moist skin. Also, it relaxes for the sensitive skin.