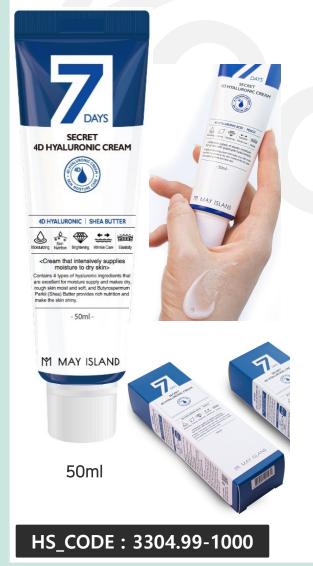

# MAYISLAND 7 Days Secret 4D Hyaluronic Cream

(Barcode: 8809515401232 / Out Box Q'ty: 100ea / Gross Weight: 10.8kg / CBM: 0.04)

### 1. Contains 8,000ppm of 4D hyaluronic ingredients

Contained Quadruple Hyaluronic ingredient help hydrate the skin, making the skin moist and smooth by making moisture film on the skin. It also protects the skin from harmful external environments, alleviating wrinkles over time and providing elasticity as well as firmness to the skin over time.

#### 2 Contains Broussonetia Kazinoki Bark Extract

Broussonetia Kazinoki Bark Extract is an ingredient that has a whitening effect by inhibiting the activity of tyrosinase and inhibiting the activity of melanin cells. It is used a lot as a skin conditioner, giving a natural and moist and whitening effect.

#### 3. Good for all season and daily use

Cream-type, non-heavy, light-application but highly concentrated texture. It is moisture cream that can be absorbed without stickiness and used daily.

#### Contains brightening and wrinkle improvement 4. dual functional ingredients

It is a functional cream that helps skin brightening and wrinkle improvement by containing 'Niacinamide' and 'Adenosine'.