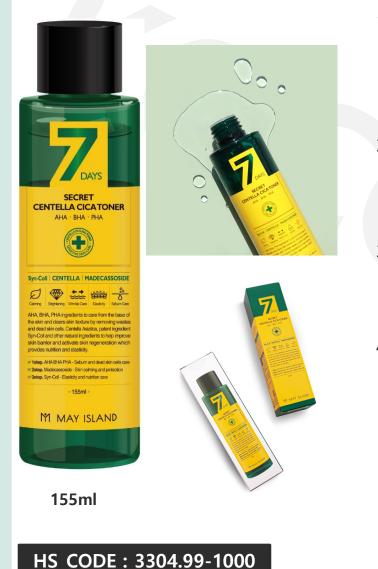

## MAYISLAND 7 Days Secret Centella Cica Toner

(Barcode: 8809515400518 / Out Box Q'ty: 100ea / Gross Weight: 22.2kg / CBM: 0.053)

#### 1. AHA, BHA, PHA

Contains AHA, BHA, PHA ingredients for the optimal results for a clean face. Alpha Hydroxy Acid (AHA) removes dead skin cells and wastes on the skin surface. Beta Hydroxy Acid (BHA) prevents moisture loss and dissolve dead skin cells. Poly Hydroxy Acid (PHA) removes wastes and sebum inside skin pores.

#### 2. Centella Asiatica, Madecassoside

Contains 200ppm of Centella asiatica extract and Madecassoside to reduce irritation, prevent skin damage, skin calming, improve elasticity and skin pores. Balances between moisture and oil, control sebum, antibacterial effect and relieve inflammation.

#### 3. Patent Ingredient, Syn-Coll

Contains patent ingredient Syn-Coll (Palmitoyl Tripeptide-5) which helps increase the amount of collagen in the skin for wrinkle improvement.

#### **Dual Function** 4.

Contains Niacinamide and Adenosine for brightening and wrinkle improvement function, approved by Ministry of Food and Drug Safety.

Remove dead skin cells

Moisturizing

Soft and non-irritative Calming care