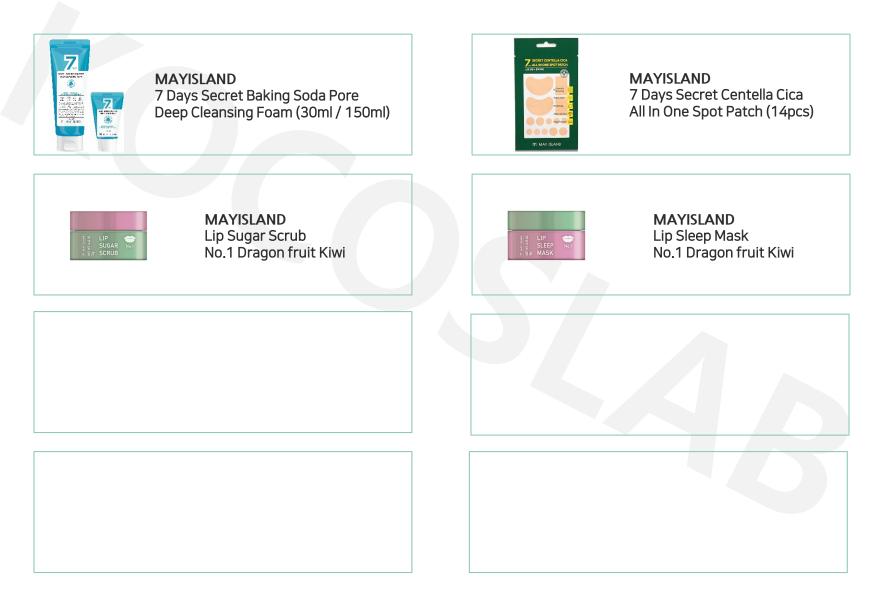

# MAYISLAND 7 Days Secret Baking Soda Pore Deep Cleansing Foam

150ml(Barcode: 8809515401881 / Out Box Q'ty: 50ea / Gross Weight: 9.95kg / CBM: 0.029) 30ml(Barcode: 8809515401744 / Out Box Q'ty: 300ea / Gross Weight: 14.1kg / CBM: 0.05)

# MAYISLAND Lip Sugar Scrub NO.1 Dragon fruit Kiwi (Barcode: 8809515402130 / Out Box Q'ty: 405ea / Gross Weight: 14.2kg / CBM: 0.034m3)

12g

HS\_CODE : 3304.99

# MAYISLAND Lip Sleep Mask NO.1 Dragon fruit Kiwi

(Barcode: 8809515402178 / Out Box Q'ty: 405ea / Gross Weight: 13.1kg / CBM: 0.034m3)