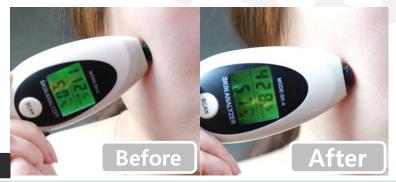

3g x 5ea

MAY ISLAND

MAYISLADN 7 Days Highly Concentrated Hyaluronic Ampoule

(Barcode: 8809515400860 / Out Box Q'ty: 50ea / Gross Weight: 3.9kg / CBM: 0.042)

WHIST SPW W

HS CODE: 3304.99-1000

Hyaluronic acid, a natural moisturizing factor (NMF) present in a certain amount in the skin, attracts about 1,000 times its own weight and is called a 'moisture magnet', and it fills the skin with moisture inside and outside to make the skin moist for a long time.

## 2. Opuntia Humifusa Extract

Opuntia Humifusa, which has strong vitality to survive even in harsh weather, helps to moisturize and soothe the skin.

## 3 Green tea Extract

It helps to soothe sensitive skin that has been stimulated by external environments such as UV rays, and restores vitality to tired skin.

## 4. Design & Usability

The first disposable triangular pouch packaging technique is applied to prevent product deformation and facilitate storage, enabling convenient use.

MAY ISLAND 3q x 5ea