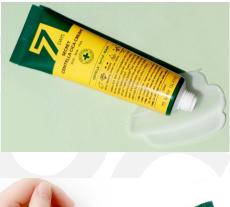

## MAYISLAND 7 Days Secret Centella Cica Cream

(Barcode: 8809515400792 / Out Box Q'ty: 100ea / Gross Weight: 10.8kg / CBM: 0.04)

Calming Brightening With Ke Care Bastory Moisturi

Centella Asiatica(205ppm) and, Multi E BSASMe Plus which consists of 7 plan based ingredients, helps to soothe an protect the skin, and the patented ingredier Syn-Coll helps to improve the elasticit of sagging skin and provide nutrition.

 Step, AHA BHA PHA - Setum and dead skin cells: a 2atep. Contella Asiatica - Skin calming and protocia 2atep. SASMa - 7 natural plant ingredients that a effective for skin soothing <sup>24</sup> delip. Syn-Coll - Easticity and nutrition care

M MAY ISLAND

50ml

HS\_CODE : 3304.99-1000