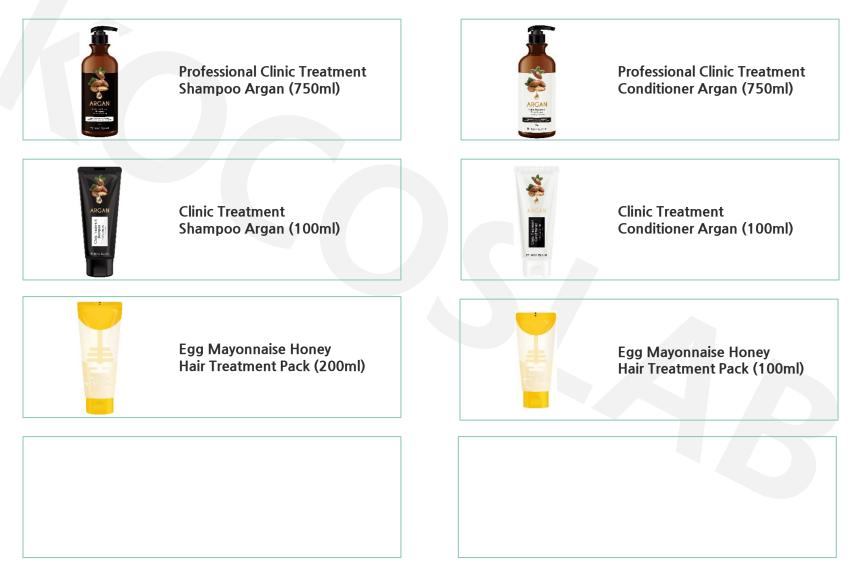

## **MAYISLAND Professional Clinic Treatment Shampoo Argan**

750ml(Barcode: 8809515400631 / Out Box Q'ty: 20ea / Gross Weight: 16kg / CBM: 0.039) 30ml(Barcode: 8809515401614 / Out Box Q'ty: 100ea / Gross Weight: 12.15kg / CBM: 0.026)

## **MAYISLAND** Professional Clinic Treatment Conditioner Argan

750ml(Barcode: 8809515400648 / Out Box Q'ty: 20ea / Gross Weight: 16kg / CBM: 0.039) 30ml(Barcode: 8809515401621 / Out Box Q'ty: 100ea / Gross Weight: 12.25kg / CBM: 0.026)

## MAYISLAND Egg Mayonaise Honey Hair Treatment Pack(100ml)

(Barcode: 8809515401539 / Out Box Q'ty: 100ea / Gross Weight: 12.25kg / CBM: 0.026)

100ml