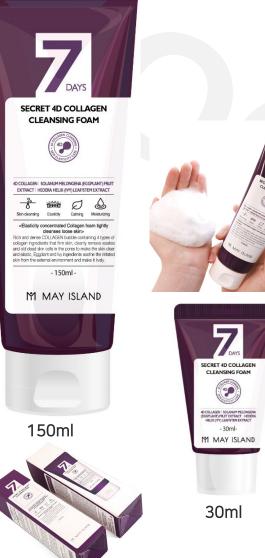

MAYISLAND 7 Days Secret 4D Collagen Cleansing Foam

150ml(Barcode: 8809515401645 / Out Box Q'ty: 50ea / Gross Weight: 9.95kg / CBM: 0.029) 30ml(Barcode: 8809515401553 / Out Box Q'ty: 300ea / Gross Weight: 14.1kg / CBM: 0.05)

# 1. Collagen Bubble

Rich and dense collagen bubbles containing 4 types of collagen ingredients that make the skin elastic, cleanly remove wastes and old dead skin cells in the pores to make the skin clear and elastic.

### 2. Containing 4D Collagen

It contains Hydrolyzed collagen, Acacia Senegal Flower/Stem Extract, Collagen Extract, Soluble Collagen which keeps skin elastic and moist, provides collagen in the dermal layer to make your skin lively and firm.

### 3. Containing Solanum Melongena (Eggplant) Fruit Extract

The eggplant contains 'Lupeol' which soothes the problematic skin and helps to maintain it with vitality.

### Containing Hedera Helix (Ivy) Leaf/Stem Extract

'Galactoarabinan', the core of Ivy's strong vitality, attracts moisture, improves skin elasticity, and calms tired skin.

#### HS\_CODE : 3401.30-0000