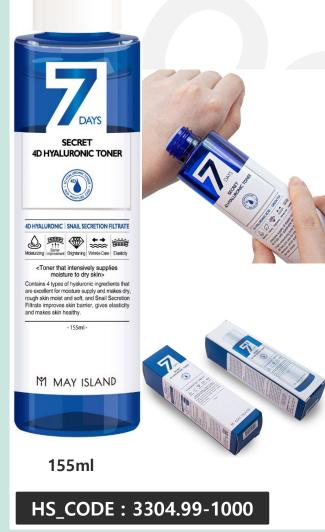

# MAYISLAND 7 Days Secret 4D Hyaluronic Toner

(Barcode: 8809515401218 / Out Box Q'ty: 100ea / Gross Weight: 22.2kg / CBM: 0.053)

### 1. Contains 8,000ppm of 4D hyaluronic ingredients

Contained Quadruple Hyaluronic ingredient help hydrate the skin, making the skin moist and smoothly making moisture film on the skin. It also protects the skin from harmful external environments, alleviating wrinkles over time and providing elasticity as well as firmness to the skin over time.

#### 2. Contains green tea extract

Green tea extracts help protect and improve skin barrier by relieving skin stress. It is also excellent for exfoliating and pore care, making skin naturally glowing.

#### 3. 2 in1 - Toner Pack and Mist

Soak a cotton swab and place on areas where you need to hydrate for 10~15 minutes for absorption, and then use it as a toner pack. You can put toner in a clean sterilized bottle and use it as a substitute for mist.

# 4. Contains brightening and wrinkle improvement dual functional ingredients

It is a functional toner that helps skin brightening and wrinkle improvement by containing 'Niacinamide' and 'Adenosine'.