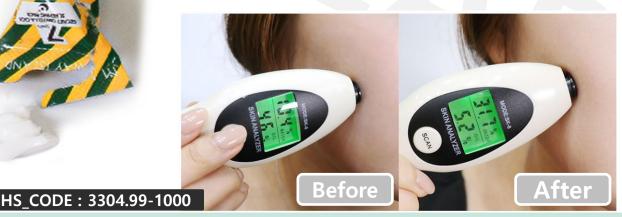

## MAYISLAND 7 Days Secret Royal Black Sugar Scrub

(Barcode: 8809515401249 / Out Box Q'ty: 50ea / Gross Weight: 5.1kg / CBM: 0.042)

CONTRACTOR OF CO

HS CODE : 3304.99-1000

### 4. Sunflower Seed Oil

Sunflower seed oil, a vegetable oil, is rich in vitamin E and has good moisturizing and skin affinity, so even people with sensitive skin can use it without any trouble.

Before

After

KOCOSLAB Co., Ltd.

http://www.may-island.com | www.kocoslab.com

5g x 5ea