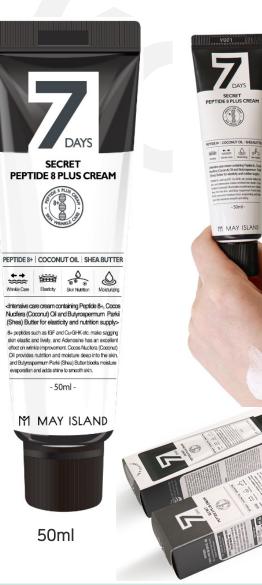

# MAYISLAND 7 Days Secret Peptide 8+ Cream

(Barcode: 8809515401515 / Out Box Q'ty: 100ea / Gross Weight: 10.8kg / CBM: 0.04)

#### 1. Containing Peptide 8+

It contains as many as 8 kinds of peptide, which gives skin elasticity and helps to make the curved skin smooth and firm.

#### 2. Full of nutrient, giving healthy skin

It contains Cocos Nucifera (Coconut) Oil, which is rich in Vitamins, Minerals, and Lauric acid, etc. and Butyrospermum Parkii (Shea) Butter, which is Vitamins and Carotene, nourishes the skin and prevents dryness and makes it smooth and dense.

# 3. Supply strong moisturizing for dry and cracked skin

Hydrolyzed Glycosaminoglycans, Betaine, and Ceramide NP which helps to care for the oil and moisture balance strengthens the skin barrier and makes the curved skin elastic. It also helps maintain moisture for a long time by improving moisturizing.

# 4. Contains brightening and wrinkle improvement dual functional ingredients

It is a functional cream that helps skin brightening and wrinkle improvement by containing 'Niacinamide' and 'Adenosine'.

#### HS\_CODE : 3304.99-1000

 $\mathbf{N}$ 

SECRET PEPTIDE 8 PLU

- 30ml-

30ml

150ml