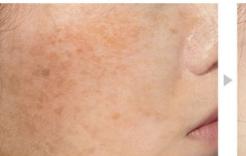

# MAYISLAND 7 Days Secret 4D Hyaluronic Toner

(Barcode: 8809515401218 / Out Box Q'ty: 100ea / Gross Weight: 22.2kg / CBM: 0.053)

### 1. Contains 8,000ppm of 4D hyaluronic ingredients

Contained Quadruple Hyaluronic ingredient help hydrate the skin, making the skin moist and smoothly making moisture film on the skin. It also protects the skin from harmful external environments, alleviating wrinkles over time and providing elasticity as well as firmness to the skin over time.

#### 2. Contains green tea extract

Green tea extracts help protect and improve skin barrier by relieving skin stress. It is also excellent for exfoliating and pore care, making skin naturally glowing.

#### 3. 2 in1 - Toner Pack and Mist

Soak a cotton swab and place on areas where you need to hydrate for 10~15 minutes for absorption, and then use it as a toner pack. You can put toner in a clean sterilized bottle and use it as a substitute for mist.

# 4. Contains brightening and wrinkle improvement dual functional ingredients

It is a functional toner that helps skin brightening and wrinkle improvement by containing 'Niacinamide' and 'Adenosine'.