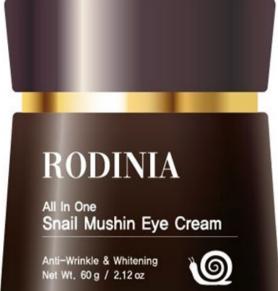

## AGELAB Snail Mushin All In One Brightening Cream

(Barcode: 8809515400778 / Out Box Q'ty: 100ea / Gross Weight: kg / CBM: )

#### 1. Snail Secretion Filtrate

Mushin, the main ingredients of snails, turns your wrinkled and sagging face into elasticity and smoother. Also it helps to maintain moisturizing.

#### 2. Contains Patent Ingredients: Multi Ex BSASM Plus

Made of seven natural extracts: Centella Asiatica, Polygonum Cuspidatum Root, Scutellaria Baicalensis Root, Camellia Sinensis Leaf, Glycyrrhiza Glabra(Licorice) Root, Matricaria Flower, and Rosemary leaf. It protects the skin barrier and helps to soothe your skin. In addition, it helps to keep your face ALIVE AND BRIGHT.

## 3. Brightening & Wrinkle Care (Dual Functions)

Contains Niacinamide and adenoic acid, which are certified by the Food a nd Drug Administration, makes smooth face rim-STABLE to heat and ligh t and LASTING without any restriction of night time.

#### 4. Moisturizing Cream

Hyaruronic acid, which holds skin ingredients such as collagen and elastin has enough moisture to contain 1,000 times more water than his weight so it is able to keep smooth and elastic face rim.

#### 5. Shea Butter

With its excellent effect on moisturizing and protection skin, Shea Butter is able to moisturizes the dry and rough skin.

KOCOSLAB Co., Ltd. | http://www.rodinia.co.kr | www.kocoslab.com