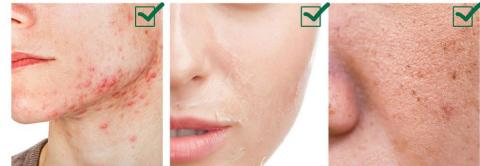

#### 1. 40% or more Baking Powder

Containing more than 40% of micro-baking powder particles, it cleanly cares not only the surface of the skin, but also the excess sebum, wastes and old dead skin cells that are deeply embedded in the pores.

### 2. AHA, BHA, PHA

Contains AHA, BHA, PHA ingredients for the optimal results for a clean face. Alpha Hydroxy Acid (AHA) removes dead skin cells and wastes on the skin surface. Beta Hydroxy Acid (BHA) prevents moisture loss and dissolve dead skin cells. Poly Hydroxy Acid (PHA) removes wastes and sebum inside skin pores.

#### 3. Centella Asiatica

Contains 200,000ppm of Centella Asiatica extract to greatly reduce irritation, skin recovery, skin calming, acne care and prevent scars.

### 4. Aloe Vera Leaf Extract

Contains Aloe Vera extract which helps to creates a moisture skin to present bright and moist skin. Also, it relaxes for the sensitive skin.