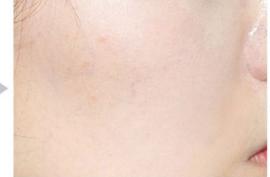

derivative, it suppresses the formation of melanin and reduces the already formed melanin, which not only has a whitening effect, but also provides nutrition to tired skin, helping to make clean and shiny skin.

• Contains patent ingredient, Botaniceutical Plus-10 Patented ingredients composed of 10 herbal ingredients protect and hydrate the skin to make it healthy.

#### . Dual Function: Wrinkle improvement and Brightening

Contains Niacinamide and Adenosine which water soluble vitamin-B complex vitamins as preventing skin discoloration making help to improve wrinkle and brightening skin.

#### 5. Glutathione

Eliminating melanin pigments helps to keep your skin bright and transparent by keeping down blemishes and preventing skin aging, and having stronger antioxidants than vitamins.





# MAYISLAND 7 Days Secret Vita Plus-10 Serum

(Barcode: 8809515400822 / Out Box Q'ty: 100ea / Gross Weight: 12.8kg / CBM: 0.028)



HS CODE : 3304.99-1000

#### 1. Contain Vitamin Tree Fruit extract

It contains Hippophae Rhamnoides Fruit Extract with antioxidant power more than 98 times that of oranges, providing moisture and nourishment to tired, lifeless skin, as well as preventing aging of the skin to make the skin stronger and more shiny.

#### 2. Contains vitamin C, Ascorbyl Glucoside

As a vitamin C derivative, it suppresses the formation of melanin and reduces the already formed melanin, which not only has a whitening effect, but also provides nutrition to tired skin, helping to make clean and shiny skin.

### **3. Contains patent ingredient, Botaniceutical Plus-10** Patented ing