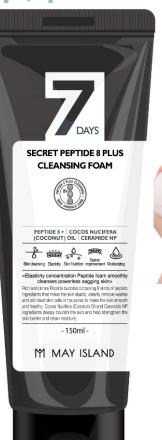

# MAYISLAND 7 Days Secret Peptide 8+ Cleansing Foam

150ml(Barcode: 8809515401669 / Out Box Q'ty: 50ea / Gross Weight: 9.95kg / CBM: 0.029) 30ml(Barcode: 8809515401638 / Out Box Q'ty: 300ea / Gross Weight: 14.1kg / CBM: 0.05)

# Peptide Bubble

Rich and dense peptide bubble containing 8 kinds of peptide ingredients that make skin elastic, cleanly removes wastes and old dead skin cells in pores to make skin smooth and healthy.

### Contains 8 peptide

Contains 8D peptide EGF, IGF AHP-8, Pal-GHK, Pal-GQPR, Cu-GHK, Pal-KTTKS, and Syn®-Ake ingredients to relieve wrinkles and make skin elastic and moist.

### 3. Contains Coconut Oil

Coconut oil, which is rich in vitamins and lauric acid, helps to maintain the skin's pH balance and provides nutrients and moisture deep into the skin to prevent dryness.

### 4 Contains Ceramide NP

Ceramide is a component of the epidermis layer of the skin, and it strengthens the skin barrier to help keep dry skin hydrated for a long time.

#### HS\_CODE : 3401.30-0000

KOCOSLAB Co., Ltd. | http://www.may-island.com | www.kocoslab.com