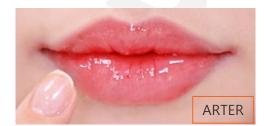

## MAYISLAND 7 Days Secret Pore Clear Powder Scrub

(Barcode: 8809515400785 / Out Box Q'ty: 50ea / Gross Weight: 5.1kg / CBM: 0.042)

#### Before

After

KOCOSLAB Co., Ltd. | http://www.may-island.com | www.kocoslab.com