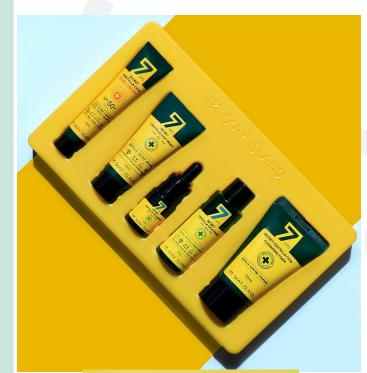

# MAYISLAND 7 Days Secret Centella Cica Mini Kit Set

(Barcode: 8809515401836 / Out Box Q'ty: 52ea / Gross Weight: 11.85kg / CBM: 0.082)

HS\_CODE : 3304.99

1. Mini capacity version of existing product Sun Cream 15ml / Cream 20ml / Serum 10ml / Toner 30ml / Cleansing foam 30ml

# 2. Effective effects for each product

a) Toner> 1 Day 1 Cleansing Toner! It soothes sensitive skin and helps exfoliate.

b) Serum> Containing Centella Asiatica extract 200,000 PPM, and it solves skin troubles with a comfortable calming effect on angry skin.
c) Cream>Maintains moisturizing and soft skin without irritation.
d) Sun Cream> UV protection, soothing skin, and moisturizing! It protects your skin from the outside environment.

e) Cleansing Foam> It helps with hypoallergenic deep cleansing on sensitive skin, so it's moisturizing without pulling.

# 3. Containing Centella Asiatica extract

It is an ingredient with excellent skin soothing effect and helps to improve troubles and makes healthy and beautiful skin.

KOCOSLAB Co., Ltd. | ht

http://www.may-island.com | www.kocoslab.com