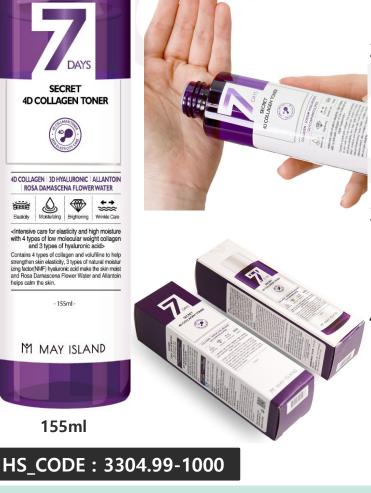

# MAYISLAND 7 Days Secret 4D Collagen Toner

#### de: 8809515401287 / Out Box Q'ty: 100ea / Gross Weight: 22.2kg / CBM: 0.053)

helps calm the skin

#### 1. Contains Quadruple collagen

Contains guadruple collagen with a low molecular weight, that guickly penetrates the skin and helps restore your skin's elasticity. (Collagen extract, Collagen, Hydrolyzed collagen, Acacia Senegal Flower/Stem Extract)

#### 2. Contains genuine France Sederma raw material, Volufiline

Volufiline is an ingredient developed by French cosmetic company Sederma, that is an ingredient extracted from the root of the plant, "Anemarrhena asphodeloides Bunge', which is native to Asia region. "Sarsasapogenin" interacts with adipocytes and promotes the division and growth of adipocytes.

#### 3 Contains Acmella oleracea extract

Significantly lower the frequency of muscle contractions that cause wrinkles and expresses immediate anti-wrinkle efficacy, helps to improve skin elasticity and to get firm skin.

#### Contains Ceramide NP+ Cholesterol Glycosphingolipids

It has a structure similar to that of skin NMF, helping to repair damaged skin to healthy skin and ceramide capsules increase the skin hydration. It also protects the skin from allergies, microorganisms, and restores to healthy skin, maintains the moisture balance.