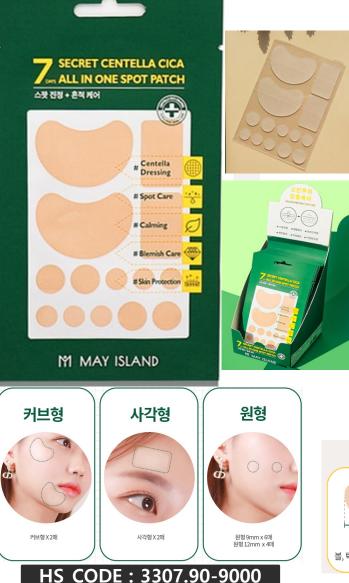

# MAYISLAND 7 Days Secret Centella Cica All In One Spot Patch

(Barcode: 8809515402093 / Out Box Q'ty: 1,000ea / Gross Weight: 6.98kg / CBM: 0.023)

#### 1. Cica & Tea Tree dressing

A patch dressed in hydrocolloid fabric with Centella asiatica and tea tree helps to soothe spots.

#### 2. Various shapes and sizes

It consists of 4 types: a curved type that can care for curved areas such as cheeks and chin, a round type (12mm & 9mm) that can care for local areas, and a square type that can care for a wide area.

#### 3. Contains brightening ingredient

It contains 'Niacinamide', which is excellent for brightening effect, after soothing acne, cleanly cares for the last scar.

#### 4. Spot soothing synergy ingredients

In addition to Centella asiatica and tea tree ingredients, it contains Calendula Officinalis Flower Oil and Madecassoside to provide a synergistic effect in soothing spots.