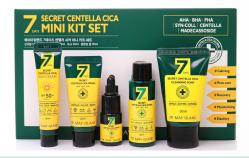

# MAYISLAND 7 Days Secret Centella Cica Mini Kit Set

(Barcode: 8809515401836 / Out Box Q'ty: 52ea / Gross Weight: 11.85kg / CBM: 0.082)

HS\_CODE : 3304.99

1. Mini capacity version of existing product Sun Cream 15ml / Cream 20ml / Serum 10ml / Toner 30ml / Cleansing foam 30ml

# 2. Effective effects for each product

a) Toner> 1 Day 1 Cleansing Toner! It soothes sensitive skin and helps exfoliate.

b) Serum> Containing Centella Asiatica extract 200,000 PPM, and it solves skin troubles with a comfortable calming effect on angry skin.
c) Cream>Maintains moisturizing and soft skin without irritation.
d) Sun Cream> UV protection, soothing skin, and moisturizing! It protects your skin from the outside environment.

e) Cleansing Foam> It helps with hypoallergenic deep cleansing on sensitive skin, so it's moisturizing without pulling.

# 3. Containing Centella Asiatica extract

It is an ingredient with excellent skin soothing effect and helps to improve troubles and makes healthy and beautiful skin.

KOCOSLAB Co., Ltd. | ht

http://www.may-island.com | www.kocoslab.com