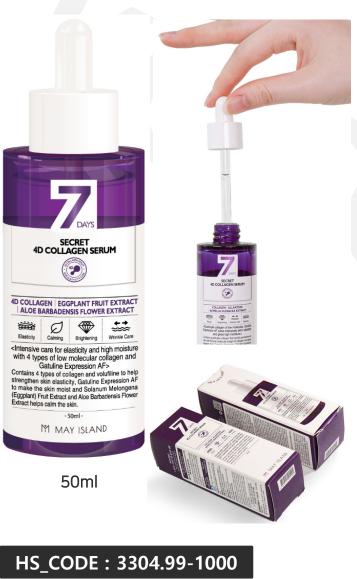

# MAYISLAND 7 Days Secret 4D Collagen Serum

(Barcode: 8809515401294 / Out Box Q'ty: 100ea / Gross Weight: 12.8kg / CBM: 0.028)

#### 1. Contains Quadruple collagen

Contains quadruple collagen with a low molecular weight, that quickly penetrates the skin and helps restore your skin's elasticity. (Collagen extract, Collagen, Hydrolyzed collagen, Acacia Senegal Flower/Stem Extract)

# 2. Contains genuine France Sederma raw material, Volufiline

Volufiline is an ingredient developed by French cosmetic company Sederma, that is an ingredient extracted from the root of the plant,"Anemarrhena asphodeloides Bunge', which is native to Asia region.

#### 3. Contains Sodium hyaluronate

High molecular hyaluronic acid with a water content of 6,000 times is a natural moisturizing factor that has a strong affinity with moisture, that draws up to the moisture of air species. Helps to keep skin hydrated, soften and firm the skin barrier.

# 4. Contains Ceramide NP + Cholesterol + Glycosphingolipids

It has a structure similar to that of skin NMF, helping to repair damaged skin to healthy skin and ceramide capsules increase the skin hydration. It also protects the skin from allergies, microorganisms, and restores to healthy skin, maintains the moisture balance.