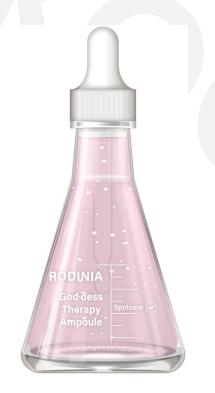

dark complexion and lack of vitality, dry and dull skin due to lack of nutrition

## 2. Citron therapy for shiny skin

For dull skin tone, citron ingredient helps to make the skin bright and clear.

## 3. 3STEP All clear of citron ampoule

STEP 01 : Warming-up with moisture with immediate hydration STEP 02 : Freckle and blemish clear care STEP 03 : Add vitality to weak skin

## 4. Brightening capsules

The citron capsule melts and forms a vitality barrier to focus on brightening care.

## 5. For a clear skin tone

Citrus Junos Fruit Extract, pearl, pomegranate, tomato, and potato extracts provide a clean skin tone.

## 6. Contains dual functional ingredients

## **RODINIA** God · dess Therapy Ampoule Spotcare

(Barcode: 8809515402185 / Out Box Q'ty: 49ea / Gross Weight: kg / CBM: 0.019)



30ml

HS CODE : 3304.99-1000

## 1. Control time for skin

Spot ampoule for irritated, sensitive skin with spots and uninterruptedly sensitive skin.

## 2. Boswellia therapy for sensitive skin

Boswellia ingredient to treat irritated skin boosts the power to calm the spots.

## 3. 3STEP Spot control of Boswellia ampoule

STEP 01 : Warming-up with moisture with immediate hydration STEP 02 : Soothing care for sensitive skin STEP 03 : Care for irritated skin

## 4. Spot capsules

Capsules containing Boswellia melt and form a soothing protective film to focus on spot care.

## 5. For awkward spot

Boswellia extract, Portulaca Oleracea, Rosemary Leaf, Thyme, Rooibos, and Witch Hazel extract help with awkward spot care.

## 6. Contains dual functional ingredients

Functional moisture ampoule t