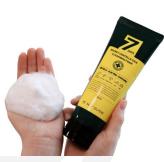

## MAYISLAND 7 Days Secret Centella Cica Cleansing Foam

150ml (Barcode: 8809515401089 / Out Box Q'ty: 50ea / Gross Weight: 9.95kg / CBM: 0.06) 30ml (Barcode: 8809515402345 / Out Box Q'ty: 300ea / Gross Weight: 14.1kg / CBM: 0.05)

- 30ml-

## 1. CICA Bubble

Rich and dense CICA bubbles that help soothe the skin remove wastes and sebum in the pores to make the skin smooth.

## 2. Contains Centella Asiatica

Centella Asiatica extract calms sensitive skin even while washing and helps control sebum.

## 3. Contains Sodium Hyaluronate

Sodium hyaluronate, called a 'water storage', absorbs more than 1,000 times its own weight in moisture and prevents dry skin, making the skin moist.

## 4. 4 plant-derived extracts

Contains Chaenomeles Sinensis Fruit Extract, Tea Tree Extract, Chrysanthemum Indicum Extract, and Camellia Sinensis Leaf Extract to protect the skin from the external environment and provide a synergistic effect for skin soothing.

### HS\_CODE : 3401.30-0000

SECRET CENTELLA CICA **CLEANSING FOAM** 

CENTELLA TEATREE MADECASSOSIDE

Q - + - - 2ª Q

NTELLA CICA hubble

 $|\bigvee$ 