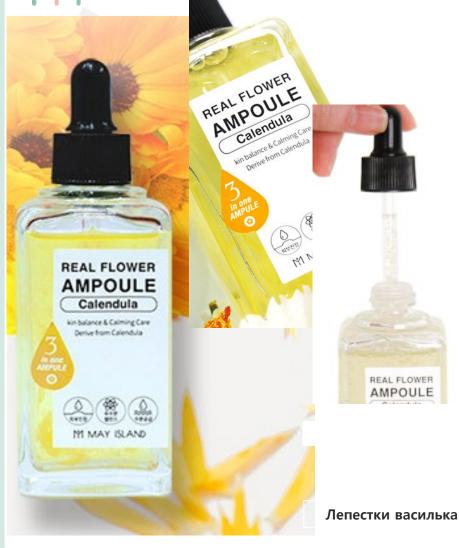

## MAYISLAND Real Flower Ampoule \_Calendula

(Barcode: 8809515400495 / Out Box Q'ty: 40ea / Gross Weight: 11.5kg / CBM: 0.023)

100ml

## 1. Real Calendula Petals

Calendula petals, which are excellent for skin soothing care, balance sensitive skin and help maintain moist and healthy skin.

## 2. CPR Complex 4

Dendropanax Morbiferus Extract, Chaenomeles Sinensis Fruit Extract, Juniperus Virginiana Wood Extract and Citrus Junos Fruit Extract are contained to revitalize the skin and make the skin texture soft and elastic.

## 3. 5 plant-derived ingredients

Contains Coptis Japonica Extract, Allantoin, Madecassoside, Betaine, and Dipotassium Glycyrrhizate to soothe sensitive skin.

# 4. Containing Dual functional materials

It is a functional ampoule that helps skin whitening and wrinkle improvement by containing 'Niacinamide' and 'Adenosine'.

## 5. Yellow color from calendula flowers

Real Flower Ampoule Calendula's yellow color comes from calendula flowers and can be used with confidence. M