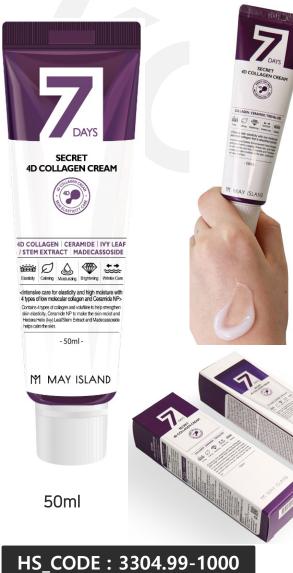

# MAYISLAND 7 Days Secret 4D Collagen Cream

(Barcode: 8809515401300 / Out Box Q'ty: 100ea / Gross Weight: 10.8kg / CBM: 0.04)

#### 1. Contains Quadruple collagen

Contains quadruple collagen with a low molecular weight, that quickly penetrates the skin and helps restore your skin's elasticity. (Collagen extract, Collagen, Hydrolyzed collagen, Acacia Senegal Flower/Stem Extract)

# 2. Contains genuine France Sederma raw material, Volufiline

Volufiline is an ingredient developed by French cosmetic company Sederma, that is an ingredient extracted from the root of the plant,"Anemarrhena asphodeloides Bunge', which is native to Asia region.

#### 3. Contains Ceramide NP

As a component of the skin barrier that protects the skin from external stimuli, ceramide membrane suppresses evaporation of moisture from inside the skin and smooth skin activity, enhances the barrier function.

#### 4. Contains Sodium hyaluronate

High molecular hyaluronic acid with a water content of 6,000 times is a natural moisturizing factor that has a strong affinity with moisture, that draws up to the moisture of air species. Helps to keep skin hydrated, soften and firm the skin barrier.