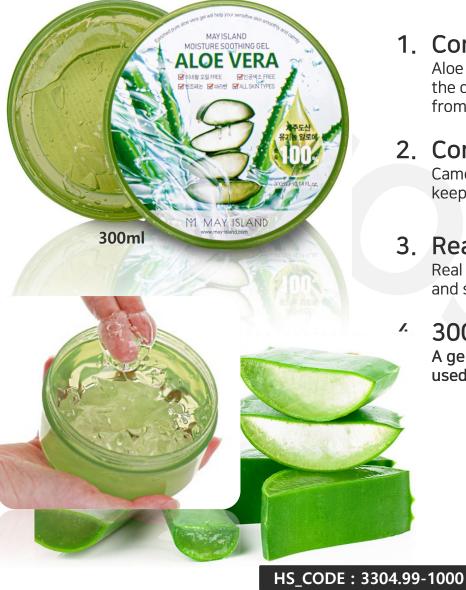

## MAYISLAND Aloe Vera Purity 100% Soothing Gel

(Barcode: 8809515401195 / Out Box Q'ty: 36ea / Gross Weight: 14.1kg / CBM: 0.026)

## 1. Contains 100% pure aloe vera

Aloe vera helps to soothe the skin by providing moisture to the dry skin and adding a cooling effect to the skin heated from the external environment and UV rays.

## 2. Contains Camellia Sinensis Leaf Extract

Camellia Sinensis Leaf Extract helps to supply moisture and keep skin moist, and gives vitality to tired skin.

## 3. Real Cooling Care

Real soothing and cooling care for irritated skin after shaving and skin heated by UV rays.

## 300ml large capacity

A generous 300ml large-capacity soothing gel that can be used generously not only on the face but also on the body.

KOCOSLAB Co ., Ltd. | http://www.may-island.com | www.kocoslab.com