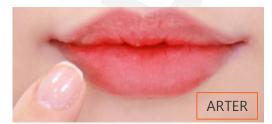

# MAYISLAND Lip Sleep Mask NO.1 Dragon fruit Kiwi

(Barcode: 8809515402178 / Out Box Q'ty: 405ea / Gross Weight: 13.1kg / CBM: 0.034m3)

### 1. Special lip care for lip sleep

For a good night's sleep, the natural ingredient, real Shea Butter, it provides plenty of nutrition while sleeping.

### 2. Moisturizing ingredients for moist lips

Vitamin-rich dragon fruit moisturizes your lips, kiwi removes dead skin cells and honey prevents lips from drying out to make your lips healthy.

#### **3.** Plant-derived ingredients for moisture wrapping Shea butter and Castor seed oil moisturize your rough and dry lips and moisture wrapping gives the lips a firm glow.

# 4. Real butter and fresh kiwi scent

Thicken sweet dragon fruit and kiwi butter, and fresh lip care with real kiwi scent.