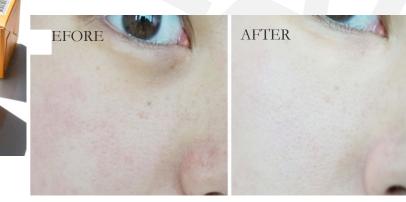

## MAYISLAND 7 Days Secret Pore Clear Powder Scrub

(Barcode: 8809515400785 / Out Box Q'ty: 50ea / Gross Weight: 5.1kg / CBM: 0.042)

#### 1. 40% or more Baking Powder

Containing more than 40% of micro-baking powder particles, it cleanly cares not only the surface of the skin, but also the excess sebum, wastes and old dead skin cells that are deeply embedded in the pores.

### 2. AHA, BHA, PHA

Contains AHA, BHA, PHA ingredients for the optimal results for a clean face. Alpha Hydroxy Acid (AHA) removes dead skin cells and wastes on the skin surface. Beta Hydroxy Acid (BHA) prevents moisture loss and dissolve dead skin cells. Poly Hydroxy Acid (PHA) removes wastes and sebum inside skin pores.

#### 3. Centella Asiatica

Contains 200,000ppm of Centella Asiatica extract to greatly reduce irritation, skin recovery, skin calming, acne care and prevent scars.

### 4. Aloe Vera Leaf Extract

Contains Aloe Vera extract which helps to creates a moisture skin to present bright and moist skin. Also, it relaxes for the sensitive skin.

#### Before

After

KOCOSLAB Co., Ltd. | http://www.may-island.com | www.kocoslab.com