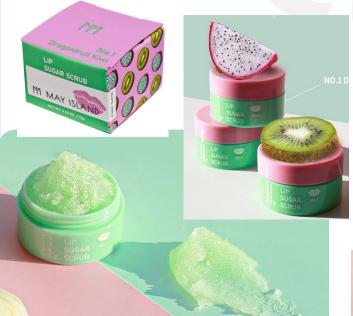

# MAYISLAND Lip Sugar Scrub NO.1 Dragon fruit Kiwi (Barcode: 8809515402130 / Out Box Q'ty: 405ea / Gross Weight: 14.2kg / CBM: 0.034m3)

12g

HS\_CODE : 3304.99

#### 1. Special lip care for weak lips

For weak lips, natural ingredients such as real sugar grains and walnut shell powder mildly remove dead skin cells to gently care for the lips.

### 2. Plant-derived ingredients to moisturize lips

It contains castor seed oil, jojoba seed oil, and shea butter, so it moisturizes dry lips. It protects the lips by moisturizing the lips and blocking moisture evaporation.

#### 3. Moisturized lips even after scrubbing

Vitamin-rich dragon fruit and kiwi make your lips moist and lively, and propolis and honey form a moisture coating film to protect your lips.

#### 4. Real sugar and fresh kiwi scent

Sweet dragon fruit and kiwi sugar melt gently, and fresh lip care with real kiwi scent.