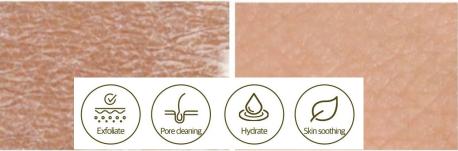

#### 1. 40% or more Baking Powder

Containing more than 40% of micro-baking powder particles, it cleanly cares not only the surface of the skin, but also the excess sebum, wastes and old dead skin cells that are deeply embedded in the pores.

### 2. AHA, BHA, PHA

Contains AHA, BHA, PHA ingredients for the optimal results for a clean face. Alpha Hydroxy Acid (AHA) removes dead skin cells and wastes on the skin surface. Beta Hydroxy Acid (BHA) prevents moisture loss and dissolve dead skin cells. Poly Hydroxy Acid (PHA) removes wastes and sebum inside skin pores.

#### 3. Centella Asiatica

Contains 200,000ppm of Centella Asiatica extract to greatly reduce irritation, skin recovery, skin calming, acne care and prevent scars.

### 4. Aloe Vera Leaf Extract

Contains Aloe Vera extract which helps to creates a moisture skin to present bright and moist skin. Also, it relaxes for the sensitive skin.