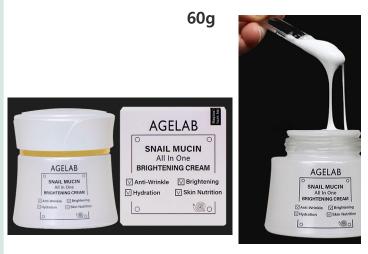

## AGELAB Snail Mushin All In One Brightening Cream

(Barcode: 8809515400778 / Out Box Q'ty: 100ea / Gross Weight: kg / CBM: )

#### 1. Snail Secretion Filtrate

Mushin, the main ingredients of snails, turns your wrinkled and sagging face into elasticity and smoother. Also it helps to maintain moisturizing.

#### 2. Contains Patent Ingredients: Multi Ex BSASM Plus

Made of seven natural extracts: Centella Asiatica, Polygonum Cuspidatum Root, Scutellaria Baicalensis Root, Camellia Sinensis Leaf, Glycyrrhiza Glabra(Licorice) Root, Matricaria Flower, and Rosemary leaf. It protects the skin barrier and helps to soothe your skin. In addition, it helps to keep your face ALIVE AND BRIGHT.

## 3. Brightening & Wrinkle Care (Dual Functions)

Contains Niacinamide and adenoic acid, which are certified by the Food a nd Drug Administration, makes smooth face rim-STABLE to heat and ligh t and LASTING without any restriction of night time.

#### 4. Moisturizing Cream

Hyaruronic acid, which holds skin ingredients such as collagen and elastin has enough moisture to contain 1,000 times more water than his weight so it is able to keep smooth and elastic face rim.

#### 5. Shea Butter

With its excellent effect on moisturizing and protection skin, Shea Butter is able to moisturizes the dry and rough skin.

KOCOSLAB Co., Ltd. | http://www.rodinia.co.kr | www.kocoslab.com