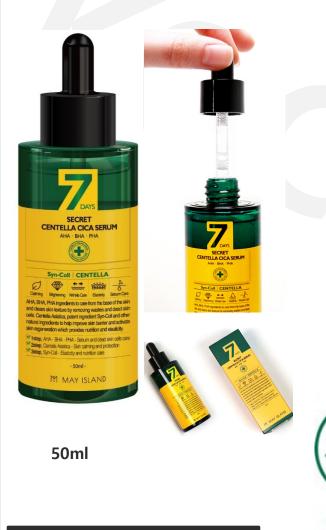

## MAYISLAND 7 Days Secret Centella Cica Serum

#### (Barcode: 8809515400525 / Out Box Q'ty: 100ea / Gross Weight: 12.8kg / CBM: 0.028)

#### HS\_CODE : 3304.99-1000

#### 1. AHA, BHA, PHA

Contains AHA, BHA, PHA ingredients for the optimal results for a clean face. Alpha Hydroxy Acid (AHA) removes dead skin cells and wastes on the skin surface. Beta Hydroxy Acid (BHA) prevents moisture loss and dissolve dead skin cells. Poly Hydroxy Acid (PHA) removes wastes and sebum inside skin pores.

#### 2. Centella Asiatica

Contains 200,000ppm of Centella asiatica extract to greatly reduce irritation, skin recovery, skin calming, acne care and prevent scars.

#### 3. Patent Ingredient, Syn-Coll

Contains patent ingredient Syn-Coll (Palmitoyl Tripeptide-5) which helps increase the amount of collagen in the skin for wrinkle improvement.

#### 4. Dual Function

Contains Niacinamide and Adenosine for brightening and wrinkle improvement function, approved by Ministry of Food and Drug Safety.

#### 5. Dual Layer Serum

Dual layer of Olive oil and Centella asiatica (200,000ppm), Tea tree leaf water balances between moisture and oil, skin calming, moisturizing to present smooth skin texture and care for the skin troubles quickly but softly.