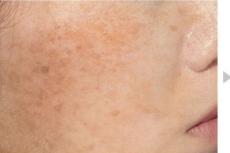

# MAYISLAND 7 Days Secret Vita Plus-10 Serum

(Barcode: 8809515400822 / Out Box Q'ty: 100ea / Gross Weight: 12.8kg / CBM: 0.028)

HS CODE : 3304.99-1000

#### 1. Contain Vitamin Tree Fruit extract

It contains Hippophae Rhamnoides Fruit Extract with antioxidant power more than 98 times that of oranges, providing moisture and nourishment to tired, lifeless skin, as well as preventing aging of the skin to make the skin stronger and more shiny.

#### 2. Contains vitamin C, Ascorbyl Glucoside

As a vitamin C derivative, it suppresses the formation of melanin and reduces the already formed melanin, which not only has a whitening effect, but also provides nutrition to tired skin, helping to make clean and shiny skin.

### **3. Contains patent ingredient, Botaniceutical Plus-10** Patented ingredients composed of 10 herbal ingredients protect and hydrate the skin to make it healthy.

#### 4. Glutathione

Eliminating melanin pigments helps to keep your skin bright and transparent by keeping down blemishes and preventing skin aging, and having stronger antioxidants than vitamins.

#### 5. Contains Vita Capsules

Hippophae Rhamnoides Fruit Oil capsule pops to keep bright and moist skin and helps to comfortably soothe sensitive skin.