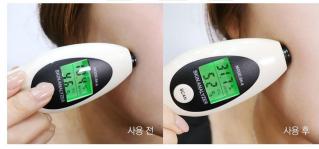

#### HS\_CODE : 3304.99-1000

수분공급

MAYISLAND 7 Days Secret Deep Water Sleeping Mask Pack

(Barcode: 8809515401188 / Out Box Q'ty: 50ea / Gross Weight: 5.1kg / CBM: 0.042)

5q x 5ea

### 1. Contains 4D hyaluronic ingredients

Intensive sleep mask pack with quadruple hyaluronic acid that moisturizes inside and outside the skin, making the skin taut. After washing face in the evening, apply the appropriate amount during the skincare stage, tabbing for absorption, and sleep.