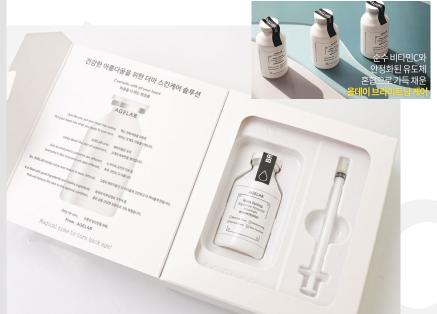

## Mela Toning Signature Ampoule Moonlight BRIGHTENING

(Barcode: 8809515402086 / Out Box Q'ty: 48ea / Gross Weight: kg / CBM: 0.045)

30ml

#### 1. Contains 76% of Myrciaria Dubia Fruit Extract instead of purified water

Myrciaria Dubia Fruit Extract, which contains the most vitamin C among existing fruits, is used instead of purified water to help maintain clear and nutritious skin.

#### 2. Contains MADEWHITE™, a patented brightening ingredient

MADEWHITE<sup>™</sup>, a patented ingredient from Madecassoside helps to keep the skin tone bright and clean.

#### 3. Contains 20,000ppm of vitamin C component

After numerous studies, pure vitamin C and vitamin C derivatives formulated in the optimal ratio give vitality to the skin.

#### Multi vitamin ampoule 4.

Highly nutritious multi-vitamin ampoule with 6 essential vitamins that cannot be synthesized in the body.

#### Contains dual functional ingredients 5.

All ingredients are EWG green grade prescription, so can use it with confidence.

#### 6. **DAY & NIGHT**

All-day brightening care ampoule that can be used day or night, and is good to use after cleansing in the morning and before going to bed in the evening.

AGELAB