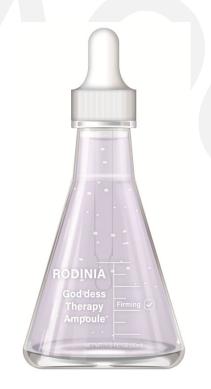

eat irritated skin boosts the power to calm the spots.

## 3. 3STEP Spot control of Boswellia ampoule

STEP 01 : Warming-up with moisture with immediate hydration STEP 02 : Soothing care for sensitive skin STEP 03 : Care for irritated skin

## 4. Spot capsules

Capsules containing Boswellia melt and form a soothing protective film to focus on spot care.

## 5. For awkward spot

Boswellia extract, Portulaca Oleracea, Rosemary Leaf, Thyme, Rooibos, and Witch Hazel extract help with awkward spot care.

## 6. Contains dual functional ingredients

Functional moisture ampoule that helps brightening and wrinkle improvement by containing 'Niacinamide' and 'Adenosine'.

## **RODINIA** God · dess Therapy Ampoule Firming

(Barcode: 8809515402239 / Out Box Q'ty: 49ea / Gross Weight: kg / CBM: 0.019)



30ml

HS CODE : 3304.99-1000

## 1. Lifting time for skin

Elasticity ampoule for sagging skin that does not have the same elasticity as before, and for dull skin with bad condition and lack of vitality.

## 2. Aronia therapy for strong skin

Day by day, for skin elasticity that is not as it used to be, Aronia ingredient holds the skin tension.

## 3. 3STEP Lifting of Aronia Ampoule

STEP 01 : Warming-up with moisture with immediate hydration STEP 02 : Lifting saggy skin STEP 03 : Add vitality to weak skin

## 4. Elastic capsules

The capsule containing Aronia melts and forms a vitality barrier to focus on elasticity care.

## 5. For strong elasticity

Aronia fruit extract, Wild cherry fruit, Raspberry, Pomegranate extract, and Retinol provide firm skin elasticity.

## 6. Contains dual f