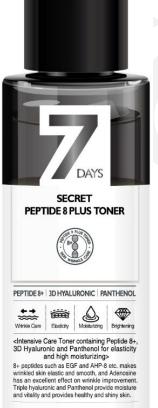

# MAYISLAND 7 Days Secret Peptide 8+ Toner

#### de: 8809515401492 / Out Box Q'ty: 100ea / Gross Weight: 22.2kg / CBM: 0.053)

PEPTIDE 8 PLUS

- 155ml -

#### M MAY ISLAND

155ml

It contains as many as 8 kinds of peptide, which gives skin elasticity and helps to make the curved skin smooth and firm.

#### 2. Containing 3D Hyaluronic 51,000ppb

It contains triple hyaluronic such as Sodium Hyaluronate, Hydrolyzed Hyaluronic Acid, and Sodium Acetylated Hyaluronate, which contains 1,000 times the moisture of its weight, forming a moisture layer on the skin and protecting the skin from harmful external conditions.

#### 3. Containing Panthenol&Beta-Glucan

Panthenol, Vitamin B5 derivatives, called 'Water magnets', attracts moisture to improve the moisturizing function of the skin itself, and Beta-Glucan promotes EGF production, balances skin oil and moisture, and has an excellent moisturizing function.

# 4. Contains brightening and wrinkle improvement dual functional ingredients

It is a functional toner that helps skin brightening and wrinkle improvement by containing 'Niacinamide' and 'Adenosine'.