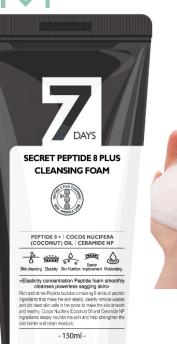

# MAYISLAND 7 Days Secret Peptide 8+ Cleansing Foam

150ml(Barcode: 8809515401669 / Out Box Q'ty: 50ea / Gross Weight: 9.95kg / CBM: 0.029) 30ml(Barcode: 8809515401638 / Out Box Q'ty: 300ea / Gross Weight: 14.1kg / CBM: 0.05)

# Peptide Bubble

Rich and dense peptide bubble containing 8 kinds of peptide ingredients that make skin elastic, cleanly removes wastes and old dead skin cells in pores to make skin smooth and healthy.

### Contains 8 peptide

Contains 8D peptide EGF, IGF AHP-8, Pal-GHK, Pal-GQPR, Cu-GHK, Pal-KTTKS, and Syn®-Ake ingredients to relieve wrinkles and make skin elastic and moist.

### 3. Contains Coconut Oil

Coconut oil, which is rich in vitamins and lauric acid, helps to maintain the skin's pH balance and provides nutrients and moisture deep into the skin to prevent dryness.

### 4 Contains Ceramide NP

Ceramide is a component of the epidermis layer of the skin, and it strengthens the skin barrier to help keep dry skin hydrated for a long time.

#### HS\_CODE : 3401.30-0000

KOCOSLAB Co., Ltd. | http://www.may-island.com | www.kocoslab.com