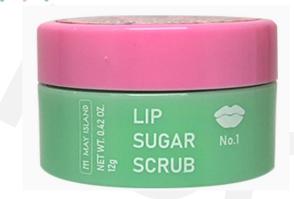

# MAYISLAND Lip Sugar Scrub NO.1 Dragon fruit Kiwi (Barcode: 8809515402130 / Out Box Q'ty: 405ea / Gross Weight: 14.2kg / CBM: 0.034m3)

12g

HS\_CODE : 3304.99

#### 1. Special lip care for weak lips

For weak lips, natural ingredients such as real sugar grains and walnut shell powder mildly remove dead skin cells to gently care for the lips.

### 2. Plant-derived ingredients to moisturize lips

It contains castor seed oil, jojoba seed oil, and shea butter, so it moisturizes dry lips. It protects the lips by moisturizing the lips and blocking moisture evaporation.

#### 3. Moisturized lips even after scrubbing

Vitamin-rich dragon fruit and kiwi make your lips moist and lively, and propolis and honey form a moisture coating film to protect your lips.

#### 4. Real sugar and fresh kiwi scent

Sweet dragon fruit and kiwi sugar melt gently, and fresh lip care with real kiwi scent.

### Plus tip

After using the lip sugar scrub, use a lip sleep mask to keep your lips more moist and smooth.