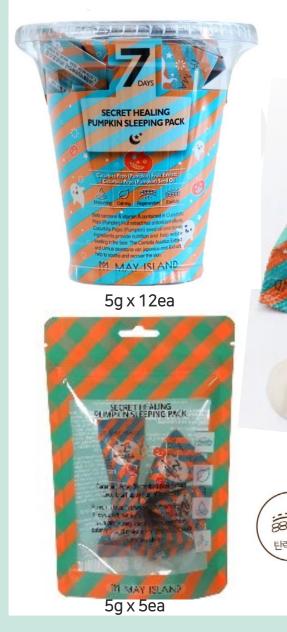

### MAYISLAND7 Days Secret Healing Pumpkin Sleeping Pack

(Barcode: 8809515401270 / Out Box Q'ty: 50ea / Gross Weight: 5.1kg / CBM: 0.042)