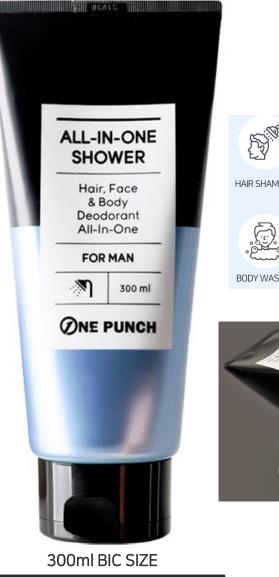

## **MAYISLAND One Punch All in One Shower**

(Barcode: 8809515401263 / Out Box Q'ty: 40ea / Gross Weight: 14.2kg / CBM: 0.045)

HS CODE : 3401.30-0000

## 1. From head to toe in ONE PUNCH

For you who are busy living for success, hair shampoo + face wash + body shower + deodorant effect at once.

## Non-Slippery and refreshing

It cleanly removes sebum and oil in the pores and provides a moist and refreshing feeling without feeling slippery even after washing.

## Men need moisture too

Contains Sapindus Mukorossi Fruit Extract, Olive Leaf Extract, Grapefruit Fruit Extract, Chaenomeles Sinensis Fruit Extract, and Camellia Sinensis Leaf Extract to provide a moist finish without tight skin even after washing.

## Soothing care for troubled skin

It contains Houttuynia Cordata Extract, Aloe Barbadensis Leaf Extract, Chamaecyparis Obtusa Water, Epilobium Angustifolium Flower/Leaf/Stem Extract, Eggplant Fruit Extract, and Matricaria) Flower Extract to help soothe sensitive and irritated skin.

## Deodorant

The refreshing aquamarine scent cleanly cares for even the body odor that was a concern.

HAIR SHAMPOO

FACE CLEANSER

BODY WASHER

DEODORANT

KOCOSLAB Co ., Ltd.

http://www.may-island.com | www.kocoslab.com