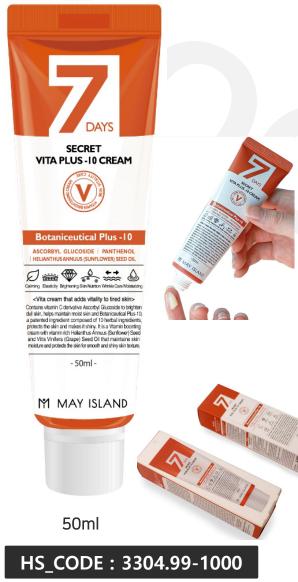

# MAYISLAND 7 Days Secret Vita Plus-10 Cream

(Barcode: 8809515400839 / Out Box Q'ty: 100ea / Gross Weight: 10.8kg / CBM: 0.04)

#### 1. Contain Vitamin Tree Fruit extract

It contains Hippophae Rhamnoides Fruit Extract with antioxidant power more than 98 times that of oranges, providing moisture and nourishment to tired, lifeless skin, as well as preventing aging of the skin to make the skin stronger and more shiny.

#### 2. Contains vitamin C, Ascorbyl Glucoside

As a vitamin C derivative, it suppresses the formation of melanin and reduces the already formed melanin, which not only has a whitening effect, but also provides nutrition to tired skin, helping to make clean and shiny skin.

3. Contains patent ingredient, Botaniceutical Plus-10

Patented ingredients composed of 10 herbal ingredients protect and hydrate the skin to make it healthy.

#### 4. Contain Sunflower Oil

It contains a lot of sunflower seed oil that includes a variety of vitamins, so it is excellent not only for moisturizing and hydration, but also for maintaining skin health through moisturization. It also contains lecithin which is a cell component, to help strengthen the skin barrier and to help clean up skin texture.

#### 5. Glutathione

Eliminating melanin pigments helps to keep your skin bright and transparent by keeping down blemishes and preventing skin aging, and having stronger antioxidants

KOCOSLAB Co., Ltd. | http://www.may-island.com | www.kocoslab.com