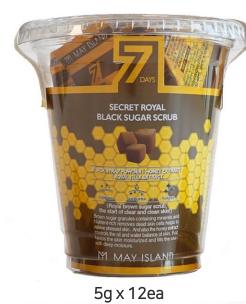

## MAYISLAND 7 Days Secret Royal Black Sugar Scrub

(Barcode: 8809515401249 / Out Box Q'ty: 50ea / Gross Weight: 5.1kg / CBM: 0.042)

CONTRACTOR OF CO

HS CODE : 3304.99-1000

### 1. Contains Royal Black Sugar

Black sugar grains rich in minerals and vitamins deep scrub the wastes and dead skin cells in the pores to create smooth and shiny skin.

### 2. Skin nutrition & hydration

Black sugar contains B1, B2, iron, and calcium, which are not found in white sugar, to help skin health, and contains minerals and moisture to replenish moisture that may be destroyed when exfoliating and prevent dryness.

### 3. Contains Honey Extract

Honey extract keeps the skin moist by controlling the oil and moisture balance, and royal jelly extract calms irritated skin and improves immunity. It also contains flavonoids, which are antioxidants, to improve skin condition and make it healthy.

### 4. Sunflower Seed Oil

Sunflower seed oil, a vegetable oil, is rich in vitamin E and has good moisturizing and skin affinity, so even people with sensitive skin can use it without any trouble.

Before