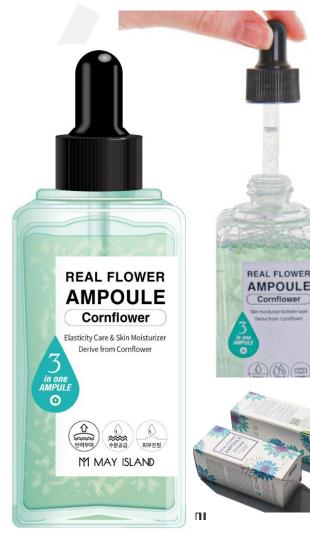

## MAYISLAND Real Flower Ampoule \_Cornflower

(Barcode: 8809515400501 / Out Box Q'ty: 40ea / Gross Weight: 11.5kg / CBM: 0.023)

## 1. Real Cornflower Petals

Cornflower petals, which are excellent for skin elasticity care, help supply abundant moisture and manage vital skin.

## 2. Patented ingredient, Blue Complex HR

It is a patented ingredient that combines 6 kinds of blue raw materials such as Lavender Flower extract, Clary Extract, and Matricaria Flower Extract.

## 3. 5 plant-derived ingredients

Contains Melia Azadirachta Flower Extract, Allantoin, Madecassoside, Betaine, and Dipotassium Glycyrrhizate to soothe sensitive skin.

## 4. Containing Dual functional materials

It is a functional ampoule that helps skin whitening and wrinkle improvement by containing 'Niacinamide' and 'Adenosine'.

## 5. Blue color from cornflowers

Real Flower Ampoule Cornflower's blue color comes from cornflowers and can be used with confidence.

HS\_CODE : 3304.99-1000