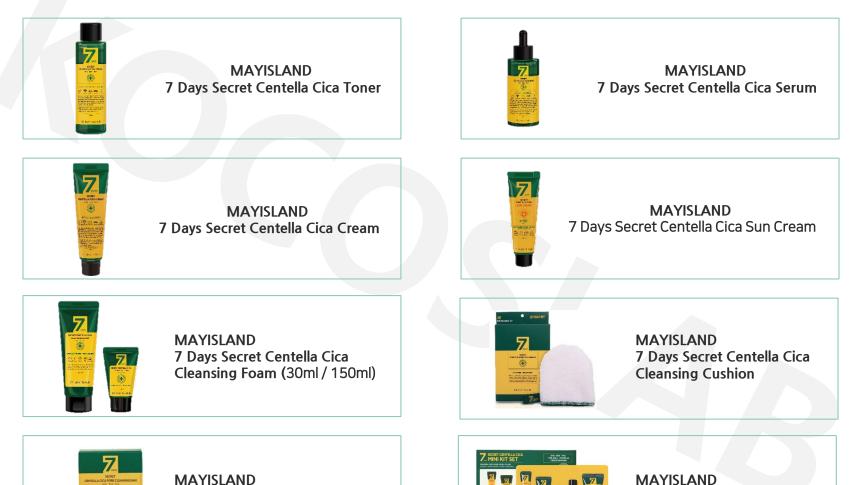

## MAYISLAND 7 Days Secret Centella Cica Toner

(Barcode: 8809515400518 / Out Box Q'ty: 100ea / Gross Weight: 22.2kg / CBM: 0.053)

## MAYISLAND 7 Days Secret Centella Cica Serum

## MAYISLAND 7 Days Secret Centella Cica Cream

(Barcode: 8809515400792 / Out Box Q'ty: 100ea / Gross Weight: 10.8kg / CBM: 0.04)

Calming Brightening With Ke Care Bastory Moisturi

Centella Asiatica(205ppm) and, Multi E BSASMe Plus which consists of 7 plan based ingredients, helps to soothe an protect the skin, and the patented ingredier Syn-Coll helps to improve the elasticit of sagging skin and provide nutrition.

## MAYISLAND 7 Days Secret Centella Cica Sun Cream

(Barcode: 8809515401485 / Out Box Q'ty: 100ea / Gross Weight: 5.15kg / CBM: 0.02)

## MAYISLAND 7 Days Secret Centella Cica Cleansing Foam

150ml (Barcode: 8809515401089 / Out Box Q'ty: 50ea / Gross Weight: 9.95kg / CBM: 0.06) 30ml (Barcode: 8809515402345 / Out Box Q'ty: 300ea / Gross Weight: 14.1kg / CBM: 0.05)

# MAYISLAND 7 Days Secret Centella Cica Mini Kit Set

(Barcode: 8809515401836 / Out Box Q'ty: 52ea / Gross Weight: 11.85kg / CBM: 0.082)

HS\_CODE : 3304.99

1. Mini capacity version of existing product Sun Cream 15ml / Cream 20ml / Serum 10ml / Toner 30ml / Cleansing foam 30ml