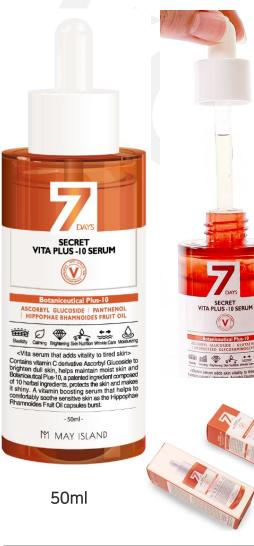

# MAYISLAND 7 Days Secret Vita Plus-10 Serum

(Barcode: 8809515400822 / Out Box Q'ty: 100ea / Gross Weight: 12.8kg / CBM: 0.028)

HS CODE : 3304.99-1000

#### 1. Contain Vitamin Tree Fruit extract

It contains Hippophae Rhamnoides Fruit Extract with antioxidant power more than 98 times that of oranges, providing moisture and nourishment to tired, lifeless skin, as well as preventing aging of the skin to make the skin stronger and more shiny.

#### 2. Contains vitamin C, Ascorbyl Glucoside

As a vitamin C derivative, it suppresses the formation of melanin and reduces the already formed melanin, which not only has a whitening effect, but also provides nutrition to tired skin, helping to make clean and shiny skin.

### **3. Contains patent ingredient, Botaniceutical Plus-10** Patented ingredients composed of 10 herbal ingredients protect and hydrate the skin to make it healthy.

#### 4. Glutathione

Eliminating melanin pigments helps to keep your skin bright and transparent by keeping down blemishes and preventing skin aging, and having stronger antioxidants than vitamins.

#### 5. Contains Vita Capsules

Hippophae Rhamnoides Fruit Oil capsule pops to keep bright and moist skin and helps to comfortably soothe sensitive skin.