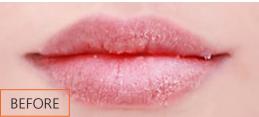

## MAYISLAND 7 Days Secret Pore Clear Powder Scrub

(Barcode: 8809515400785 / Out Box Q'ty: 50ea / Gross Weight: 5.1kg / CBM: 0.042)

#### Before

After

KOCOSLAB Co., Ltd. | http://www.may-island.com | www.kocoslab.com