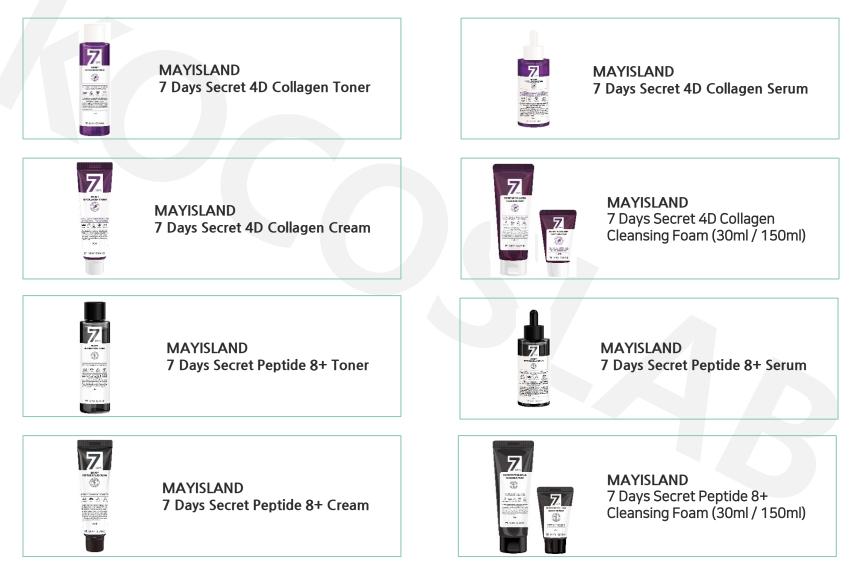

# MAYISLAND 7 Days Secret 4D Collagen Toner

# MAYISLAND 7 Days Secret 4D Collagen Serum

(Barcode: 8809515401294 / Out Box Q'ty: 100ea / Gross Weight: 12.8kg / CBM: 0.028)

# MAYISLAND 7 Days Secret 4D Collagen Cream

(Barcode: 8809515401300 / Out Box Q'ty: 100ea / Gross Weight: 10.8kg / CBM: 0.04)

MAYISLAND 7 Days Secret 4D Collagen Cleansing Foam

150ml(Barcode: 8809515401645 / Out Box Q'ty: 50ea / Gross Weight: 9.95kg / CBM: 0.029) 30ml(Barcode: 8809515401553 / Out Box Q'ty: 300ea / Gross Weight: 14.1kg / CBM: 0.05)

# MAYISLAND 7 Days Secret Peptide 8+ Toner

# MAYISLAND 7 Days Secret Peptide 8+ Serum

(Barcode: 8809515401508 / Out Box Q'ty: 100ea / Gross Weight: 12.8kg / CBM: 0.028)

# MAYISLAND 7 Days Secret Peptide 8+ Cream

(Barcode: 8809515401515 / Out Box Q'ty: 100ea / Gross Weight: 10.8kg / CBM: 0.04)

# MAYISLAND 7 Days Secret Peptide 8+ Cleansing Foam

150ml(Barcode: 8809515401669 / Out Box Q'ty: 50ea / Gross Weight: 9.95kg / CBM: 0.029) 30ml(Barcode: 8809515401638 / Out Box Q'ty: 300ea / Gross Weight: 14.1kg / CBM: 0.05)