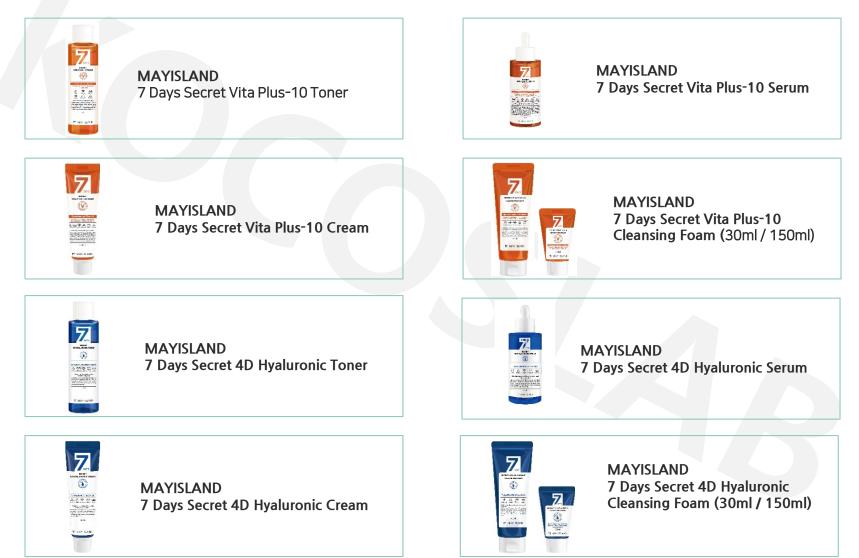

# MAYISLAND 7 Days Secret Vita Plus-10 Toner

(Barcode: 8809515400815 / Out Box Q'ty: 100ea / Gross Weight: 22.2kg / CBM: 0.053)

# MAYISLAND 7 Days Secret Vita Plus-10 Serum

(Barcode: 8809515400822 / Out Box Q'ty: 100ea / Gross Weight: 12.8kg / CBM: 0.028)

HS CODE : 3304.99-1000

# MAYISLAND 7 Days Secret Vita Plus-10 Cream

(Barcode: 8809515400839 / Out Box Q'ty: 100ea / Gross Weight: 10.8kg / CBM: 0.04)

# MAYISLAND 7 Days Secret Vita Plus-10 Cleansing Foam

150ml (Barcode: 8809515401119 / Out Box Q'ty: 50ea / Gross Weight: 9.95kg / CBM: 0.029) 30ml(Barcode: 8809515401140 / Out Box Q'ty: 300ea / Gross Weight: 14.1kg / CBM: 0.05)

# MAYISLAND 7 Days Secret 4D Hyaluronic Toner

(Barcode: 8809515401218 / Out Box Q'ty: 100ea / Gross Weight: 22.2kg / CBM: 0.053)

# MAYISLAND 7 Days Secret 4D Hyaluronic Serum

(Barcode: 8809515401225 / Out Box Q'ty: 100ea / Gross Weight: 12.8kg / CBM: 0.028)

# MAYISLAND 7 Days Secret 4D Hyaluronic Cream

(Barcode: 8809515401232 / Out Box Q'ty: 100ea / Gross Weight: 10.8kg / CBM: 0.04)

# MAYISLAND 7 Days Secret 4D Hyaluronic Cleansing Foam

150ml(Barcode: 8809515401652 / Out Box Q'ty: 50ea / Gross Weight: 9.95kg / CBM: 0.029) 30ml(Barcode: 8809515401546 / Out Box Q'ty: 300ea / Gross Weight: 14.1kg / CBM: 0.05)