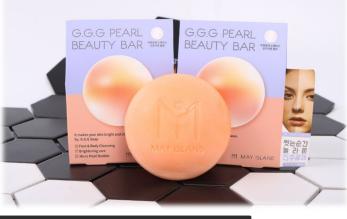

## MAYISLAND G.G.G Pearl Beauty Bar

:y: 120ea/Gross Weight: 13.7kg/CBM: 42\*35\*25)

## 1. Brightening

Contains Pearl powder, Arbutin, Niacinamide which improves skin tone, freckles, spots and present bright skin.

## 2. Micro Pearl Foam

Micro pearl foam with its powerful adsorption, removes wastes and dusts which are the causes of dull skin.

## 3. Natural Ingredients Traditional Soap

Handmade soap with nature oriented ingredients by traditional processing.

KOCOS LAB.

> ONE PUNCH Homme