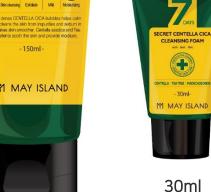

## MAYISLAND 7 Days Secret Centella Cica Cleansing Foam

150ml (Barcode: 8809515401089 / Out Box Q'ty: 50ea / Gross Weight: 9.95kg / CBM: 0.06) 30ml (Barcode: 8809515402345 / Out Box Q'ty: 300ea / Gross Weight: 14.1kg / CBM: 0.05)

- 30ml-

## 1. CICA Bubble

Rich and dense CICA bubbles that help soothe the skin remove wastes and sebum in the pores to make the skin smooth.

## 2. Contains Centella Asiatica

Centella Asiatica extract calms sensitive skin even while washing and helps control sebum.

## 3. Contains Sodium Hyaluronate

Sodium hyaluronate, called a 'water storage', absorbs more than 1,000 times its own weight in moisture and prevents dry skin, making the skin moist.

## 4. 4 plant-derived extracts

Contains Chaenomeles Sinensis Fruit Extract, Tea Tree Extract, Chrysanthemum Indicum Extract, and Camellia Sinensis Leaf Extract to protect the skin from the external environment and provide a synergistic effect for skin soothing.