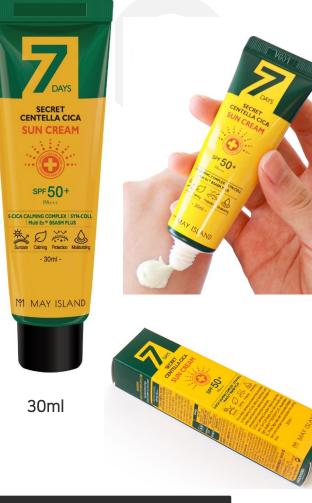

## MAYISLAND 7 Days Secret Centella Cica Sun Cream

(Barcode: 8809515401485 / Out Box Q'ty: 100ea / Gross Weight: 5.15kg / CBM: 0.02)

## 1. SPF50+/PA+++ UV protection

Protect your skin from ultraviolet rays and effectively block UV-B and UV-A with SPF50+/PA+++ to keep your skin healthy.

# 2. Containing Madecassoside, quantitative Centella Asiatica Leaf Water

It contains Madecassoside, a component that heals wounds, and quantitative Centella Asiatica Leaf Water to prevent dry skin, help improve soothing, elasticity, and pores.

## 3. Containing Sodium Hyaluronate

Containing Sodium Hyaluronate, a high molecule hyaluronic acid with 6,000 times moisture content, it maintains moisture in the skin and makes skin soft and elastic. It is also involved in skin immunizers and healing systems to prevent bacterial infections and energize the skin.

## Containing various patented ingredients

Containing Aloe Barbadensis Leaf Extract, Althaea Rosea Root Extract, Hydrolyzed Viola Tricolor Extract, etc quickly soothes irritated skin by the effects of antioxidant, anti-inflammatory, and anti-inflammatory, etc. and has excellent absorption due to its good application.