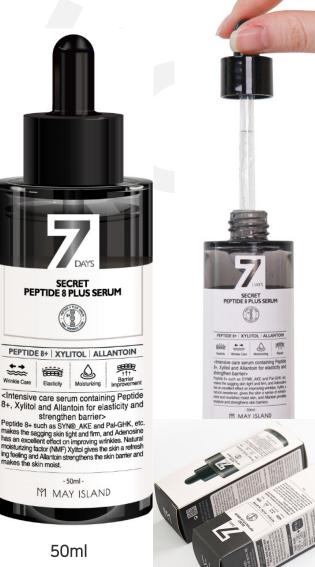

# MAYISLAND 7 Days Secret Peptide 8+ Serum

(Barcode: 8809515401508 / Out Box Q'ty: 100ea / Gross Weight: 12.8kg / CBM: 0.028)

#### 1. Containing Peptide 8+

It contains as many as 8 kinds of peptide, which gives skin elasticity and helps to make the curved skin smooth and firm.

### 2. Containing NMF(Natural Moisturizing Factors)

Sodium Hyaluronate, called 'water storage', absorbs more than 1,000 times its own weight to prevent moisture evaporation, and xylitol extracted from birch gives a refreshing feeling to the skin, which is effective in moisturizing and maintaining the skin.

#### 3. Strengthen the skin barrier and soothing

It smooths rough skin with Allantoin, Panthenol, and Madecassoside ingredients and protects the skin from the outside environment, improving the moisturizing function of the skin itself.

#### 4. Contains brightening and wrinkle improvement dual functional ingredients It is a functional serum that helps skin brightening and wrinkle improvement by containing 'Niacinamide' and 'Adenosine'.