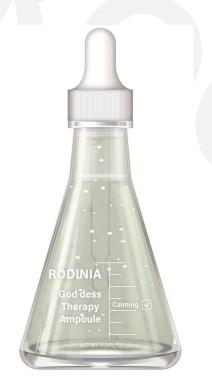

h skin, Bamboo Therapy

By supplying fresh bamboo sap to dehydrated skin, it makes skin full of moisture.

## 3. 3STEP Moisture supply of bamboo sap ampoule

STEP 01 : Warming-up with moisture with immediate hydration STEP 02 : Forms a protective film to strengthen the barrier STEP 03 : Replenishes dryness to make water-luminous skin

## 4. Moisture capsules

The capsule containing bamboo sap melts and forms a water luminous protective film to focus on moisture care.

## 5. For deep hydration

Bambusa Vulgaris Sap Extract, Hyssop, Crambe Maritima Leaf, Cranberry, Calendula, and Lavender Extract provide deep moisture.

## 6. Contains dual-functional ingredients

## **RODINIA** God · dess Therapy Ampoule Calming

(Barcode: 8809515402215 / Out Box Q'ty: 49ea / Gross Weight: kg / CBM: 0.019)



30ml

HS CODE : 3304.99-1000

## 1. Relaxation time for the skin

Soothing ampoule for sensitive skin, skin that is easily sensitive to small irritations, and for dehydrated skin etc.

## 2. Artemisia therapy for comfortable skin

In order to fight against external stimuli and sensitive skin every biological cycle, Artemisia annua nourishes the skin's natural strength.

# 3. 3STEP Soothing enhancement of Artemisia annua ampoule

STEP 01: Warming-up with moisture with immediate hydration STEP 02: Soothing care for sensitive skin STEP 03: Forms a protective film to strengthen the barrier

## 4. Soothing capsules

The capsule containing Artemisia annua melt and form a moisture barrier to focus on calming care.

## 5. For real soothing

Artemisia annua extract, Centella Asiatica, Green tea,