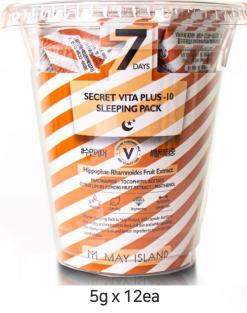

#### HS\_CODE : 3304.99-1000

MAYISALND 7 Days Secret Vita Plus-10 Sleeping Pack

(Barcode: 8809515401126 / Out Box Q'ty: 50ea / Gross Weight: 5.1kg / CBM: 0.042)

피부곀을 따라

수면을 취합니다.

HS CODE : 3304.99-1000

얼굴 전체에 부드럽게 펴 바른 뒤

## 1. VITA Capsule & Dual Functionality

As the Vita capsule bursts, it provides bright and lively skin and prevents moisture evaporation to help maintain moist skin. It contains functional ingredients such as niacinamide and adenosine to provide excellent brightening and antiwrinkle effects.

## Hippophae Rhamnoides Fruit Extract

The fruit of the Hippophae Rhamnoides, which has strong vitality, has a very high content of vitamins C and E, so it soothes sensitive and tired skin, restores vitality, and helps to protect the skin from the external environment.

#### Lemon Extract 3

Lemon is rich in vitamin C, which helps to maintain vital skin and comfortably soothes oily skin.

## 4. Tocopheryl Acetate & Panthenol

Contains vitamin derivatives to make the skin tone bright and lively, and activates the moisturizing function to provide radiance to the skin

KOCOSLAB Co., Ltd. | http://www.mav-island.com | www.kocoslab.com