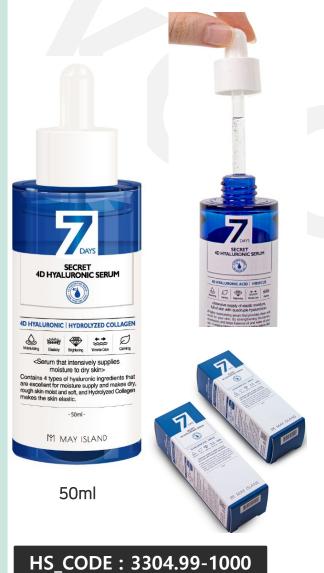

# MAYISLAND 7 Days Secret 4D Hyaluronic Serum

(Barcode: 8809515401225 / Out Box Q'ty: 100ea / Gross Weight: 12.8kg / CBM: 0.028)

### 1. Contains 8,000ppm of 4D hyaluronic ingredients

Contained guadruple Hyaluronic help hydrate your skin, and to make your skin moist and smooth by making moisture film on the skin. It also protects the skin from harmful external environments, improving wrinkles over time and providing elasticity as well as firmness to the skin over time.

#### Contains Hibiscus extract

Hibiscus extracts are rich in vitamin C, which helps prevent melanin pigmentation, helps skin whitening, skin overall health, and brings vitality to the skin.

#### 3. Producing the natural luster of the skin

Hyaluronic Serum reduces the heat of the dull skin and powerfully hydrates the rough skin and is also excellent for exfoliating, making skin naturally glowing.

#### 4. Contains brightening and wrinkle improvement dual functional ingredients

It is a functional serum that helps skin brightening and wrinkle improvement by containing 'Niacinamide' and 'Adenosine'.