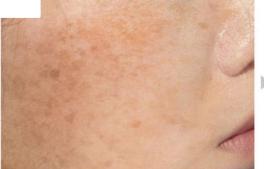

C derivative, it suppresses the formation of melanin and reduces the already formed melanin, which not only has a whitening effect, but also provides nutrition to tired skin, helping to make clean and shiny skin.

• Contains patent ingredient, Botaniceutical Plus-10 Patented ingredients composed of 10 herbal ingredients protect and hydrate the skin to make it healthy.

#### . Dual Function: Wrinkle improvement and Brightening

Contains Niacinamide and Adenosine which water soluble vitamin-B complex vitamins as preventing skin discoloration making help to improve wrinkle and brightening skin.

#### 5. Glutathione

Eliminating melanin pigments helps to keep your skin bright and transparent by keeping down blemishes and preventing skin aging, and having stronger antioxidants than vitamins.





# MAYISLAND 7 Days Secret Vita Plus-10 Serum

(Barcode: 8809515400822 / Out Box Q'ty: 100ea / Gross Weight: 12.8kg / CBM: 0.028)



HS CODE : 3304.99-1000

#### 1. Contain Vitamin Tree Fruit extract

It contains Hippophae Rhamnoides Fruit Extract with antioxidant power more than 98 times that of oranges, providing moisture and nourishment to tired, lifeless skin, as well as preventing aging of the skin to make the skin stronger and more shiny.

#### 2. Contains vitamin C, Ascorbyl Glucoside

As a vitamin C derivative, it suppresses the formation of melanin and reduces the already formed melanin, which not only has a whitening effect, but also provides nutrition to tired skin, helping to make clean and shiny skin.

### **3. Contains patent ingredient, Botaniceutical Plus-10** Patented i