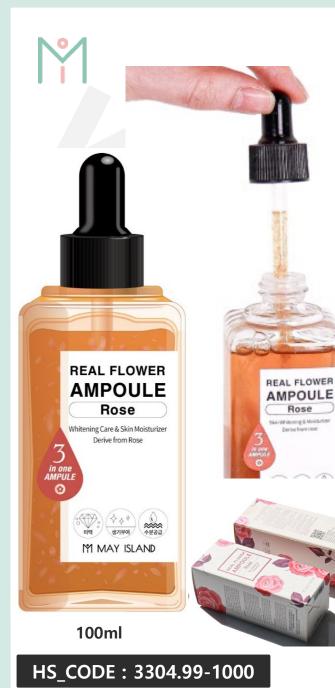

## MAYISLAND Real Flower Ampoule - Rose

0488 / Out Box Q'ty: 40ea / Gross Weight: 11.5kg / CBM: 0.023)

## 1. Real Provence Rose Petals

Rose petals, which are excellent for transparent and fair skin care, help to maintain clear, lively and soft skin.

## 2. PHP-3 Complex

It contains Plankton Extract, Hibiscus Sabdariffa Flower Extract, and Pseudoalteromonas Ferment Extract to provide moisture and improve skin barrier to help maintain moist and healthy skin.

## 3. 5 plant-derived ingredients

Contains Prunus Serrulata Flower Extract, Allantoin, Madecassoside, Betaine, and Dipotassium Glycyrrhizate to soothe sensitive skin.

## 4. Containing Dual functional materials

It is a functional ampoule that helps skin whitening and wrinkle improvement by containing 'Niacinamide' and 'Adenosine'.

## 5. Pink color from provence rose

Real Flower Ampoule Rose's pink color comes from provence rose and can be used with confidence.

HS CODE : 3304.99-1000