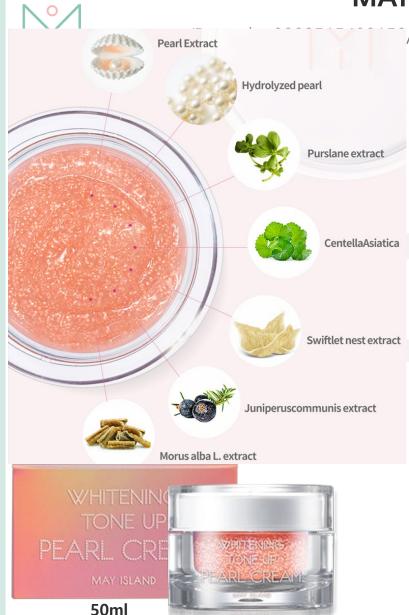

## MAYISLAND Whitening Tone Up Pearl Cream

/Out Box Q'ty: 60ea/Gross Weight: 15.5kg/CBM: 58\*36\*33)

## 1. Whitening

Niacinamide and Natural Pearl Extract within whitening capsule bursts up to brighten and correct skin tone immediately.

## 2. Wrinkle Improvement

Adenosine improve skin elasticity and wrinkle by strengthening skin cells and helping metabolism.

## 3. Moisture Care

Betaine and natural moisturizing factors keep oil-water balance by maintaining moisture.

## 4. Skin Care

Centella Asiatica Extract help regeneration of cells and metabolism to maintain healthy and moisturized skin.