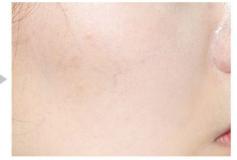

# MAYISLAND 7 Days Secret Vita Plus-10 Serum

(Barcode: 8809515400822 / Out Box Q'ty: 100ea / Gross Weight: 12.8kg / CBM: 0.028)

HS CODE : 3304.99-1000

#### 1. Contain Vitamin Tree Fruit extract

It contains Hippophae Rhamnoides Fruit Extract with antioxidant power more than 98 times that of oranges, providing moisture and nourishment to tired, lifeless skin, as well as preventing aging of the skin to make the skin stronger and more shiny.

#### 2. Contains vitamin C, Ascorbyl Glucoside

As a vitamin C derivative, it suppresses the formation of melanin and reduces the already formed melanin, which not only has a whitening effect, but also provides nutrition to tired skin, helping to make clean and shiny skin.

### **3. Contains patent ingredient, Botaniceutical Plus-10** Patented ingredients composed of 10 herbal ingredients protect and hydrate the skin to make it healthy.

#### 4. Glutathione

Eliminating melanin pigments helps to keep your skin bright and transparent by keeping down blemishes and preventing skin aging, and having stronger antioxidants than vitamins.

#### 5. Contains Vita Capsules

Hippophae Rhamnoides Fruit Oil capsule pops to keep bright and moist skin and helps to comfortably soothe sensitive skin.