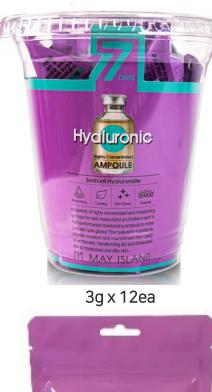

3g x 5ea

MAY ISLAND

MAYISLADN 7 Days Highly Concentrated Hyaluronic Ampoule

(Barcode: 8809515400860 / Out Box Q'ty: 50ea / Gross Weight: 3.9kg / CBM: 0.042)

WHIST SPW W

HS CODE: 3304.99-1000

Hyaluronic acid, a natural moisturizing factor (NMF) present in a certain amount in the skin, attracts about 1,000 times its own weight and is called a 'moisture magnet', and it fills the skin with moisture inside and outside to make the skin moist for a long time.

## 2. Opuntia Humifusa Extract

Opuntia Humifusa, which has strong vitality to survive even in harsh weather, helps to moisturize and soothe the skin.

## 3 Green tea Extract

It helps to soothe sensitive skin that has been stimulated by external environments such as UV rays, and restores vitality to tired skin.

## 4. Design & Usability

The first disposable triangular pouch packaging technique is applied to prevent product deformation and facilitate storage, enabling convenient use.

MAY ISLAND 3q x 5ea