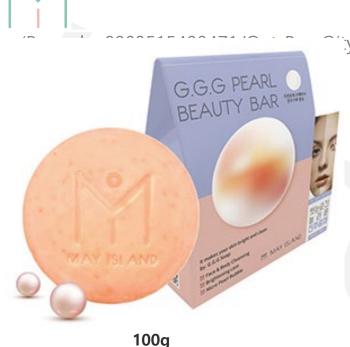

## MAYISLAND G.G.G Pearl Beauty Bar

:y: 120ea/Gross Weight: 13.7kg/CBM: 42\*35\*25)

## 1. Brightening

Contains Pearl powder, Arbutin, Niacinamide which improves skin tone, freckles, spots and present bright skin.

## 2. Micro Pearl Foam

Micro pearl foam with its powerful adsorption, removes wastes and dusts which are the causes of dull skin.

## 3. Natural Ingredients Traditional Soap

Handmade soap with nature oriented ingredients by traditional processing.

KOCOS LAB.

> ONE PUNCH Homme