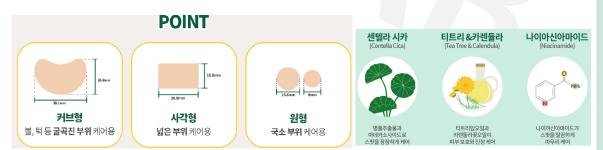

#### 2. Various shapes and sizes

It consists of 4 types: a curved type that can care for curved areas such as cheeks and chin, a round type (12mm & 9mm) that can care for local areas, and a square type that can care for a wide area.