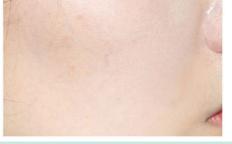

# MAYISLAND 7 Days Secret 4D Hyaluronic Toner

(Barcode: 8809515401218 / Out Box Q'ty: 100ea / Gross Weight: 22.2kg / CBM: 0.053)

### 1. Contains 8,000ppm of 4D hyaluronic ingredients

Contained Quadruple Hyaluronic ingredient help hydrate the skin, making the skin moist and smoothly making moisture film on the skin. It also protects the skin from harmful external environments, alleviating wrinkles over time and providing elasticity as well as firmness to the skin over time.

#### 2. Contains green tea extract

Green tea extracts help protect and improve skin barrier by relieving skin stress. It is also excellent for exfoliating and pore care, making skin naturally glowing.

#### 3. 2 in1 - Toner Pack and Mist

Soak a cotton swab and place on areas where you need to hydrate for 10~15 minutes for absorption, and then use it as a toner pack. You can put toner in a clean sterilized bottle and use it as a substitute for mist.

# 4. Contains brightening and wrinkle improvement dual functional ingredients

It is a functional toner that helps skin brightening and wrinkle improvement by containing 'Niacinamide' and 'Adenosine'.