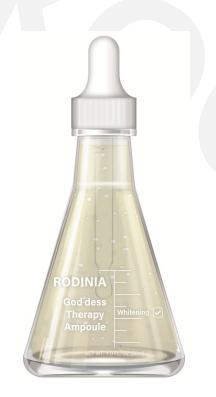

stimuli and sensitive skin every biological cycle, Artemisia annua nourishes the skin's natural strength.

# 3. 3STEP Soothing enhancement of Artemisia annua ampoule

STEP 01: Warming-up with moisture with immediate hydration STEP 02: Soothing care for sensitive skin STEP 03: Forms a protective film to strengthen the barrier

## 4. Soothing capsules

The capsule containing Artemisia annua melt and form a moisture barrier to focus on calming care.

## 5. For real soothing

Artemisia annua extract, Centella Asiatica, Green tea, Chamomile, Artemisia Princeps and Cornus Officinalis Fruit Extracts provide real soothing.

## 6. Contains dual functional ingredients

## **RODINIA** God · dess Therapy Ampoule Whitening

(Barcode: 8809515402208 / Out Box Q'ty: 49ea / Gross Weight: kg / CBM: 0.019)



30ml

HS CODE : 3304.99-1000

## 1. Clear time for skin

Brightening ampoule for dark complexion and lack of vitality, dry and dull skin due to lack of nutrition

## 2. Citron therapy for shiny skin

For dull skin tone, citron ingredient helps to make the skin bright and clear.

## 3. 3STEP All clear of citron ampoule

STEP 01 : Warming-up with moisture with immediate hydration STEP 02 : Freckle and blemish clear care STEP 03 : Add vitality to weak skin

## 4. Brightening capsules

The citron capsule melts and forms a vitality barrier to focus on brightening care.

## 5. For a clear skin tone

Citrus Junos Fruit Extract, pearl, pomegranate, tomato, and potato extracts provide a clean skin tone.

## 6. Contains dual functional ingredients

## **RODINIA** God · dess Therapy Ampoule Spotcar