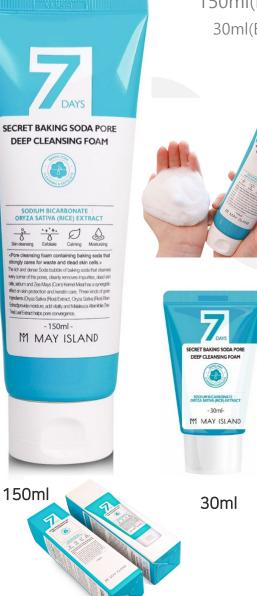

# MAYISLAND 7 Days Secret Baking Soda Pore Deep Cleansing Foam

150ml(Barcode: 8809515401669 / Out Box Q'ty: 50ea / Gross Weight: 9.95kg / CBM: 0.029) 30ml(Barcode: 8809515401638 / Out Box Q'ty: 300ea / Gross Weight: 14.1kg / CBM: 0.05)

# Soda Bubble

Rich and dense soda bubble with baking soda ingredient that cleanses the inside of the pores cleanly removes wastes, dead skin cells, and sebum.

### **Contains Sodium Bicarbonate**

It deeply cleans pores clogged with sebum, wastes, and dust, and cleans old dead skin cells to make the skin smooth.

### 3. Pore tightening and soothing care

Tea Tree Leaf Extract provides pore-tightening effect to make pores firm even after deep cleansing, and contains Centella Asiatica Extract, Houttuynia Cordata Extract, Anise Fruit Extract, and Nelumbo Nucifera Extract to help soothe sensitive skin.

### 4. Moisturize even after washing

It contains 3 kinds of rice ingredients and moisturizing ingredients such as sodium hyaluronate to give a moist finish without tight skin even after washing.

### 5. Contains Corn Kernel Meal

Containing corn kernel powder, it helps to protect the skin from harmful substances and has a synergistic effect in skin exfoliation care.

#### HS CODE : 3401.30-0000

SECRET PEPTIDE & PILL M MAY ISLAND

30ml

M MAY ISLAND

150ml