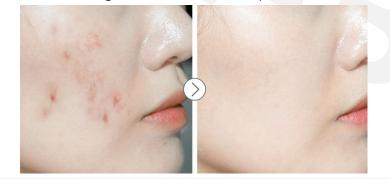

#### 1. 40% or more Baking Powder

Containing more than 40% of micro-baking powder particles, it cleanly cares not only the surface of the skin, but also the excess sebum, wastes and old dead skin cells that are deeply embedded in the pores.

### 2. AHA, BHA, PHA

Contains AHA, BHA, PHA ingredients for the optimal results for a clean face. Alpha Hydroxy Acid (AHA) removes dead skin cells and wastes on the skin surface. Beta Hydroxy Acid (BHA) prevents moisture loss and dissolve dead skin cells. Poly Hydroxy Acid (PHA) removes wastes and sebum inside skin pores.

#### 3. Centella Asiatica

Contains 200,000ppm of Centella Asiatica extract to greatly reduce irritation, skin recovery, skin calming, acne care and prevent scars.

### 4. Aloe Vera Leaf Extract

Contains Aloe Vera extract which helps to creates a moisture skin to present bright and moist skin. Also, it relaxes for the sensitive skin.