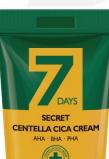

## MAYISLAND 7 Days Secret Centella Cica Cream

(Barcode: 8809515400792 / Out Box Q'ty: 100ea / Gross Weight: 10.8kg / CBM: 0.04)

Calming Brightening With Ke Care Bastory Moisturi

Centella Asiatica(205ppm) and, Multi E BSASMe Plus which consists of 7 plan based ingredients, helps to soothe an protect the skin, and the patented ingredier Syn-Coll helps to improve the elasticit of sagging skin and provide nutrition.

 Step, AHA BHA PHA - Setum and dead skin cells: a 2atep. Contella Asiatica - Skin calming and protocia 2atep. SASMa - 7 natural plant ingredients that a effective for skin soothing <sup>24</sup> delip. Syn-Coll - Easticity and nutrition care

M MAY ISLAND

50ml

HS\_CODE : 3304.99-1000