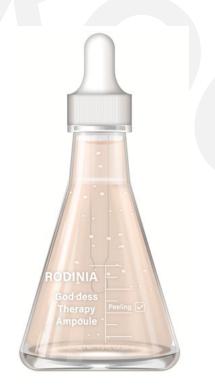

## Mela Toning Signature Ampoule Moonlight BRIGHTENING

(Barcode: 8809515402086 / Out Box Q'ty: 48ea / Gross Weight: kg / CBM: 0.045)

30ml

#### 1. Contains 76% of Myrciaria Dubia Fruit Extract instead of purified water

Myrciaria Dubia Fruit Extract, which contains the most vitamin C among existing fruits, is used instead of purified water to help maintain clear and nutritious skin.

#### 2. Contains MADEWHITE™, a patented brightening ingredient

MADEWHITE<sup>™</sup>, a patented ingredient from Madecassoside helps to keep the skin tone bright and clean.

#### 3. Contains 20,000ppm of vitamin C component

After numerous studies, pure vitamin C and vitamin C derivatives formulated in the optimal ratio give vitality to the skin.

#### Multi vitamin ampoule 4.

Highly nutritious multi-vitamin ampoule with 6 essential vitamins that cannot be synthesized in the body.

#### Contains dual functional ingredients 5.

All ingredients are EWG green grade prescription, so can use it with confidence.

#### 6. **DAY & NIGHT**

All-day brightening care ampoule that can be used day or night, and is good to use after cleansing in the morning and before going to bed in the evening.

AGELAB