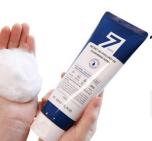

## MAYISLAND 7 Days Secret Centella Cica Cleansing Foam

150ml (Barcode: 8809515401089 / Out Box Q'ty: 50ea / Gross Weight: 9.95kg / CBM: 0.06) 30ml (Barcode: 8809515402345 / Out Box Q'ty: 300ea / Gross Weight: 14.1kg / CBM: 0.05)

## 1. CICA Bubble

Rich and dense CICA bubbles that help soothe the skin remove wastes and sebum in the pores to make the skin smooth.