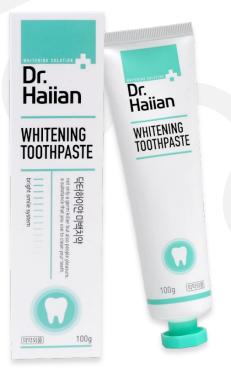

## MAYISLAND 7 Days Secret Pore Clear Powder Scrub

(Barcode: 8809515400785 / Out Box Q'ty: 50ea / Gross Weight: 5.1kg / CBM: 0.042)

#### 1. 40% or more Baking Powder

Containing more than 40% of micro-baking powder particles, it cleanly cares not only the surface of the skin, but also the excess sebum, wastes and old dead skin cells that are deeply embedded in the pores.

### 2. AHA, BHA, PHA

Contains AHA, BHA, PHA ingredients for the optimal results for a clean face. Alpha Hydroxy Acid (AHA) removes dead skin cells and wastes on the skin surface. Beta Hydroxy Acid (BHA) prevents moisture loss and dissolve dead skin cells. Poly Hydroxy Acid (PHA) removes wastes and sebum inside skin pores.

#### 3. Centella Asiatica

Contains 200,000ppm of Centella Asiatica extract to greatly reduce irritation, skin recovery, skin calming, acne care and prevent scars.

### 4. Aloe Vera Leaf Extract

Contains Aloe Vera extract which helps to creates a moisture skin to present bright and moist skin. Also, it relaxes for the sensitive skin.