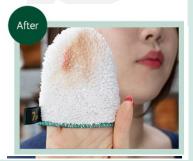

## MAYISLAND 7 Days Secret Pore Clear Powder Scrub

(Barcode: 8809515400785 / Out Box Q'ty: 50ea / Gross Weight: 5.1kg / CBM: 0.042)

#### 1. 40% or more Baking Powder

Containing more than 40% of micro-baking powder particles, it cleanly cares not only the surface of the skin, but also the excess sebum, wastes and old dead skin cells that are deeply embedded in the pores.

### 2. AHA, BHA, PHA

Contains AHA, BHA, PHA ingredients for the optimal results for a clean face. Alpha Hydroxy Acid (AHA) removes dead skin cells and wastes on the skin surface. Beta Hydroxy Acid (BHA) prevents moisture loss and dissolve dead skin cells. Poly Hydroxy Acid (PHA) removes wastes and sebum inside skin pores.

#### 3. Centella Asiatica

Contains 200,000ppm of Centella Asiatica extract to greatly reduce irritation, skin recovery, skin calming, acne care and prevent scars.

### 4. Aloe Vera Leaf Extract

Contains Aloe Vera extract which helps to creates a moisture skin to present bright and moist skin. Also, it relaxes for the sensitive skin.

#### Before

After

KOCOSLAB Co., Ltd. | http://www.may-island.com | www.kocoslab.com