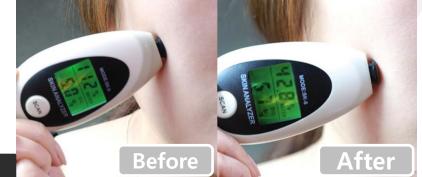

MAYISLAND 7 Days Highly Concentrated Collagen Ampoule

(Barcode: 8809515400853 / Out Box Q'ty: 50ea / Gross Weight: 3.9kg / CBM: 0.042)

### 1. Hydrolyzed Collagen

Collagen is an important protein that makes up most of the dermal layer of the skin, and it makes the skin elastic and firm, and maintains moisture to make the skin moist and shiny.

### 2. Opuntia Humifusa Extract

Opuntia Humifusa, which has strong vitality to survive even in harsh weather, helps to moisturize and soothe the skin.

### Green tea Extract

It helps to soothe sensitive skin that has been stimulated by external environments such as UV rays, and restores vitality to tired skin.

### 4. Design & Usability

The first disposable triangular pouch packaging technique is applied to prevent product deformation and facilitate storage, enabling convenient use.

HS CODE: 3304.99-1000

KOCOSLAB Co., Ltd. | http://www.mav-island.com | www.kocoslab.com