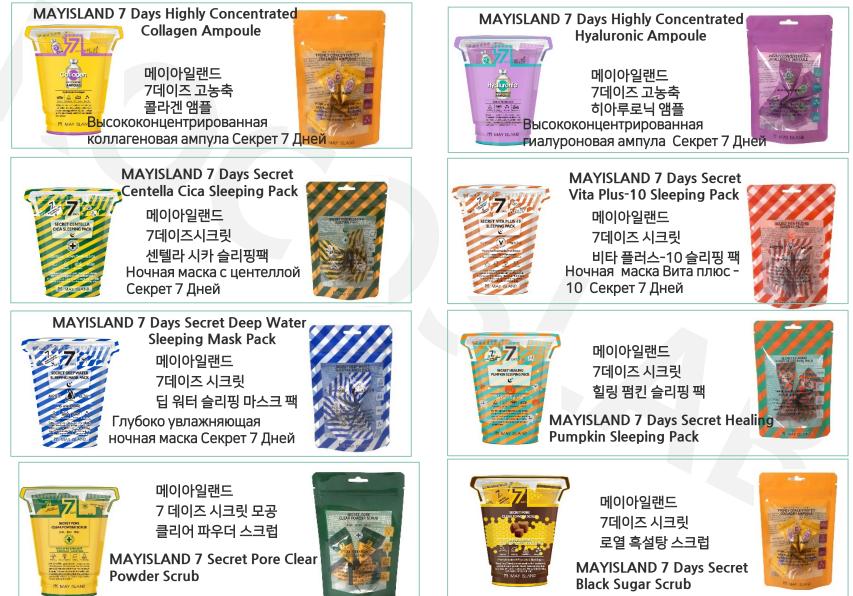

## MAYISLAND 7 Days Secret Pore Clear Powder Scrub

(Barcode: 8809515400785 / Out Box Q'ty: 50ea / Gross Weight: 5.1kg / CBM: 0.042)

## MAYISLAND 7 Days Secret Royal Black Sugar Scrub

(Barcode: 8809515401249 / Out Box Q'ty: 50ea / Gross Weight: 5.1kg / CBM: 0.042)

CONTRACTOR OF CO

HS CODE : 3304.99-1000

## MAYISLAND 7 Days Secret Centella Cica Sleeping Pack

(Barcode: 8809515400877 / Out Box Q'ty: 50ea / Gross Weight: 5.1kg / CBM: 0.042)

5g x 12ea

5g x 5ea

1. Contains Centella Asiatica Extract(1,000PPM)

It has an excellent skin soothing effect, helping to care for sensitive and damaged skin and providing a solution for problematic skin.

### MAYISLAND7 Days Secret Healing Pumpkin Sleeping Pack

(Barcode: 8809515401270 / Out Box Q'ty: 50ea / Gross Weight: 5.1kg / CBM: 0.042)

#### HS\_CODE : 3304.99-1000

수분공급

MAYISLAND 7 Days Secret Deep Water Sleeping Mask Pack

(Barcode: 8809515401188 / Out Box Q'ty: 50ea / Gross Weight: 5.1kg / CBM: 0.042)

5q x 5ea

#### HS\_CODE : 3304.99-1000

MAYISALND 7 Days Secret Vita Plus-10 Sleeping Pack

(Barcode: 8809515401126 / Out Box Q'ty: 50ea / Gross Weight: 5.1kg / CBM: 0.042)

피부곀을 따라

수면을 취합니다.

HS CODE : 3304.99-1000

얼굴 전체에 부드럽게 펴 바른 뒤

MAYISLAND 7 Days Highly Concentrated Collagen Ampoule

(Barcode: 8809515400853 / Out Box Q'ty: 50ea / Gross Weight: 3.9kg / CBM: 0.042)

3g x 5ea

MAY ISLAND

MAYISLADN 7 Days Highly Concentrated Hyaluronic Ampoule

(Barcode: 8809515400860 / Out Box Q'ty: 50ea / Gross Weight: 3.9kg / CBM: 0.042)

WHIST SPW W

HS CODE: 3304.99-1000

Hyaluronic acid, a natural moisturizing factor (NMF) present in a certain amount in the skin, attracts about 1,000 times its own weight and is called a 'moisture magnet', and it fills the skin with moisture inside and outside to make the skin moist for a long time.